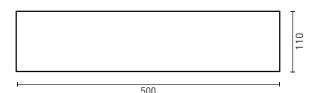

- AS/NZ Standard AS1172.4.2019
- Counter top basin
- Ultra-thin edge

Colour: High gloss white

Material: Superior vitreous china

Length:500mmWidth:340mmHeight:110mmCapacity:10.3L

Basin Type: Counter top

Net Weight: 9kg