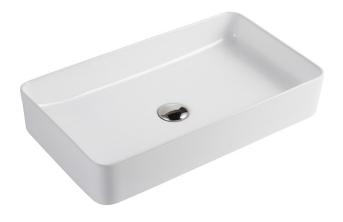

## San Diego Counter Top Rectangle Basin

Product Code: SDBCTW

The San Diego rectangle counter top basin features an ultra thin edge & is designed to be mounted on top of a vanity or counter top bench, combined with a vessel or wall basin mixer.

- AS/NZ Standard AS1172.4.2019
- Counter top basin
- Ultra-thin edge

Colour: High gloss white

Material: Superior vitreous china

Length:500mmWidth:340mmHeight:110mmCapacity:10.3L

Basin Type: Counter top

Net Weight: 9kg