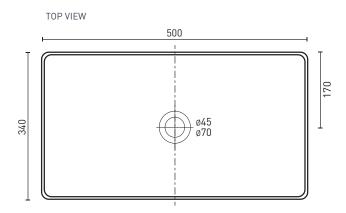

- AS/NZ Standard AS1172.4.2019
- Counter top basin
- Ultra-thin edge

Colour: High gloss white

Material: Superior vitreous china

Length:500mmWidth:340mmHeight:110mmCapacity:10.3L

Basin Type: Counter top

Net Weight: 9kg