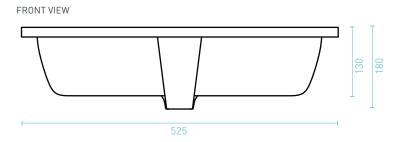

## **SAN DIEGO** RECTANGLE UNDERMOUNT BASIN

| SIZE (l) $x$ (w) $x$ (h) mm | CAPACITY | <b>NET WEIGHT</b> | CODE   |
|-----------------------------|----------|-------------------|--------|
| 525 x 343 x 180             | 7L       | 8ka               | SDBUCW |