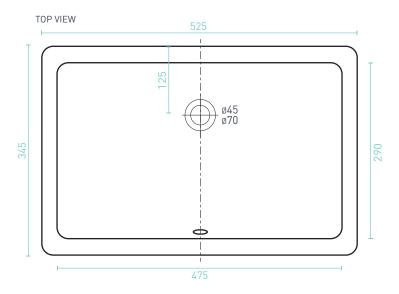

## **SAN DIEGO** RECTANGLE UNDERMOUNT BASIN

| SIZE (l) $x$ (w) $x$ (h) mm | CAPACITY | <b>NET WEIGHT</b> | CODE   |
|-----------------------------|----------|-------------------|--------|
| 525 x 343 x 180             | 7L       | 8ka               | SDBUCW |