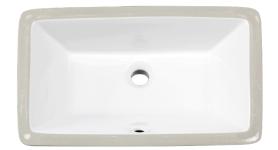

## UNDER MOUNT BASIN - Premium Vitreous China, High Gloss White

The San Diego rectangle under mount basin is designed to sit under a solid surface bench top or vanity, to give an integrated, seamless look while providing generous bowl depth. The mixer needs to be mounted above the basin on the bench or wall. An overflow hole is at the front of the basin.

## **SAN DIEGO** RECTANGLE UNDERMOUNT BASIN

| SIZE (l) $x$ (w) $x$ (h) mm | CAPACITY | <b>NET WEIGHT</b> | CODE   |
|-----------------------------|----------|-------------------|--------|
| 525 x 343 x 180             | 7L       | 8ka               | SDBUCW |