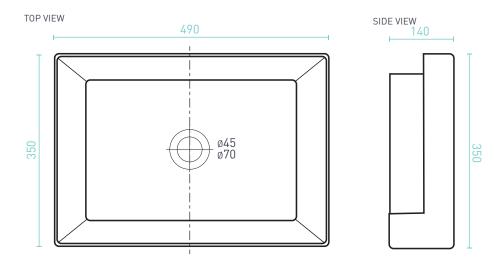

🗙 Taphole

🗹 Chrome pop-up plug & waste 💿 🗷 Nano Glaze

| SAN DIEGO RECTANGLE SEMI-RECESSED BASIN |
|-----------------------------------------|

| <b>SIZE</b> (l) x (w) x (h) mm | CAPACITY | NET WEIGHT | CODE   |
|--------------------------------|----------|------------|--------|
| 490 x 350 x 140                | 13L      | 13kg       | SDBSRW |