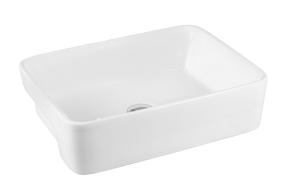

## RECTANGLE SEMI-RECESSED BASIN - Premium Vitreous China, High Gloss White

The San Diego rectangle semi-recessed basin features a thin edge & is an ideal solution for smaller bathrooms as the edge of the basin hangs over the edge of the vanity or counter top. Combine