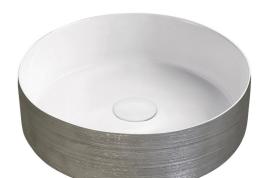

## ROUND COUNTER TOP BASIN - Premium Vitreous China, Matte White/Scratched Metallic Silver

The Florencia round counter top basin features a thin edge & a shadow base to give it the appearance of floating above the vanity or counter top it is mounted on. Combined with a vessel or wall basin mixer, this modern design with its textured, metallic silver exterior is luxe all over.