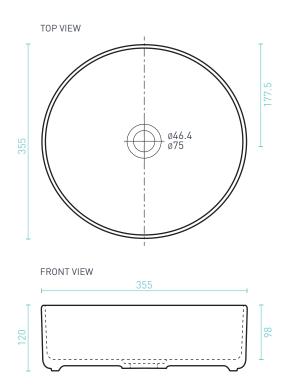

## **FLORENCIA** ROUND COUNTER TOP BASIN

| SIZE (l) x (w) x (h) mm | CAPACITY | NET WEIGHT | CODE  |
|-------------------------|----------|------------|-------|
| 360 x 360 x 120         | 7L       | 6kg        | FLBSS |