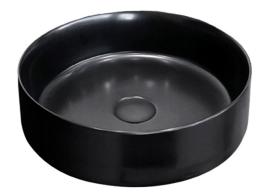

## ROUND COUNTER TOP BASIN - Premium Vitreous China, Matte Black

The Florencia round counter top basin features a thin edge & a shadow base to give it the appearance of floating above the vanity or counter top it is mounted on top of. Combined with a vessel or wall basin mixer, this modern design will give a fresh look to any bathroom.