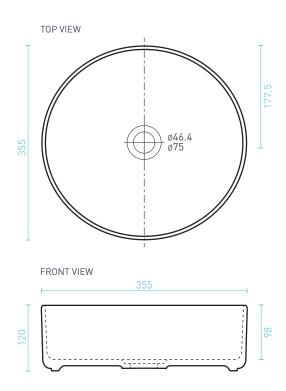

## **FLORENCIA** ROUND COUNTER TOP BASIN

| SIZE (l) $x$ (w) $x$ (h) mm | CAPACITY | NET WEIGHT | CODE |
|-----------------------------|----------|------------|------|
| 360 x 360 x 120             | 7L       | 6kg        | FLBB |