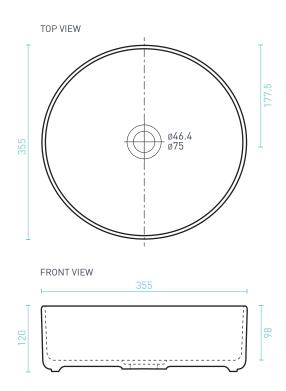

## **FLORENCIA** ROUND COUNTER TOP BASIN

| SIZE (l) $x$ (w) $x$ (h) mm | CAPACITY | NET WEIGHT | CODE  |
|-----------------------------|----------|------------|-------|
| 360 x 360 x 120             | 7L       | 6kg        | FLBBS |