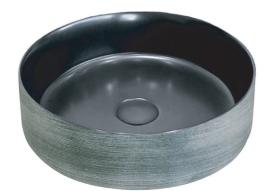

## ROUND COUNTER TOP BASIN - Premium Vitreous China, Scratch Green/Matte Black

The Florencia round counter top basin features a thin edge & a shadow base to give it the appearance of floating above the vanity or counter top it is mounted on. Combined with a vessel or wall basin mixer, this modern design with its textured black & green exterior will give a fresh look to any bathroom.