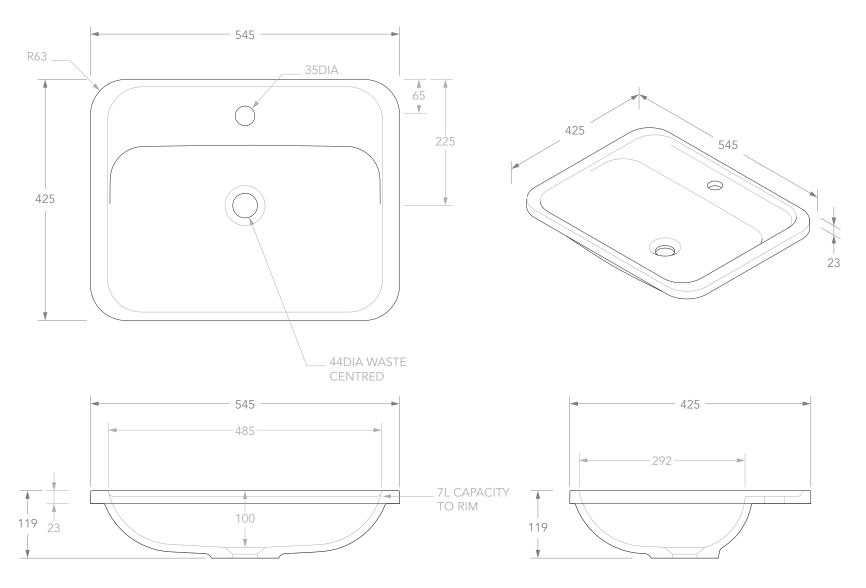

| CTDENICTU             | MATERIAL                                           | SOLID SURFACE                                                       |
|-----------------------|----------------------------------------------------|---------------------------------------------------------------------|
| SIKENGIH              | WAIERIAL                                           | SOLID SURFACE                                                       |
| TOPTSTR5543**         | COLOUR &                                           | ** MATTE WHITE (TS),                                                |
| INSET / UNDER-COUNTER | FINISH                                             | GLOSS WHITE (G)                                                     |
| 545W X 425D X 119H    |                                                    |                                                                     |
| 7L TO RIM             |                                                    |                                                                     |
| DATE 23/04/2020       |                                                    |                                                                     |
|                       | INSET / UNDER-COUNTER 545W X 425D X 119H 7L TO RIM | TOPTSTR5543**  INSET / UNDER-COUNTER  545W X 425D X 119H  7L TO RIM |

**NOTES:**ALL DIMENSIONS ARE NOMINAL. DO NOT DRILL OR ROUGH IN UNTIL YOU HAVE RECEIVED AND MEASURED YOUR PRODUCT.

3 TAP HOLES CAN BE DRILLED ON REQUEST.

BASIN SUITS 32MM WASTE. ADP UNIVERSAL PLUG AND WASTE RECOMMENDED (SOLD SEPARATELY). BASIN CUT-OUT IS 532 X 412 ROUNDED RECTANGLE FOR INSET AND 468 X 382 ROUNDED RECTANGLE FOR UNDER-COUNTER. CUT-OUT DXF DOWNLOAD AVAILABLE AT ADPAUSTRALIA.COM.AU

ALL DIMENSIONS ARE IN MILLIMETRES. DO NOT MEASURE FROM DRAWING.