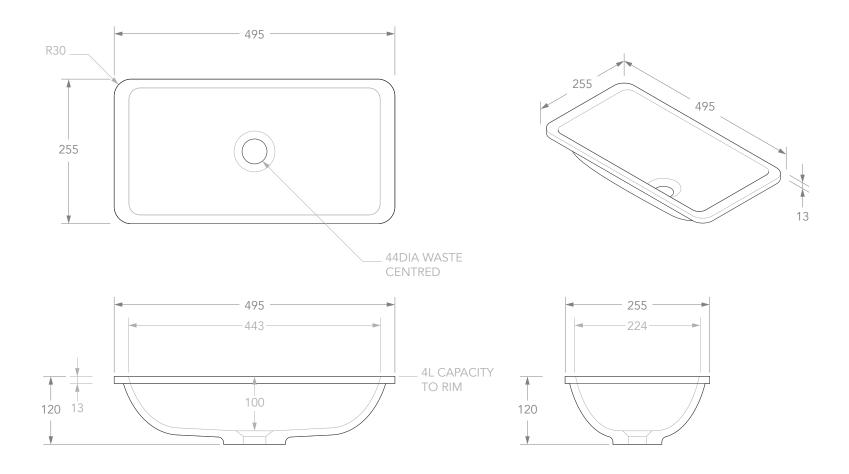

| PRODUCT    | HOPE                  | MATERIAL | SOLID SURFACE        |
|------------|-----------------------|----------|----------------------|
| CODE       | TOPTHOP5026**         | COLOUR & | ** MATTE WHITE (TS), |
| STYLE      | INSET / UNDER-COUNTER | FINISH   | GLOSS WHITE (G)      |
| DIMENSIONS | 495W X 255D X 120H    |          |                      |
| CAPACITY   | 4L TO RIM             |          |                      |
| VERSION 3  | DATE 23/04/2020       |          |                      |

NOTES:
ALL DIMENSIONS ARE NOMINAL. DO NOT DRILL OR ROUGH IN UNTIL YOU HAVE RECEIVED AND MEASURED YOUR PRODUCT.

BASIN SUITS 32MM WASTE. ADP UNIVERSAL PLUG AND WASTE RECOMMENDED (SOLD SEPARATELY).

BASIN CUT-OUT IS 485 X 243 ROUNDED RECTANGLE FOR INSET AND 424 X 206 ROUNDED RECTANGLE FOR UNDERCOUNTER. CUT-OUT DXF DOWNLOAD AVAILABLE AT ADPAUSTRALIA.COM.AU

ALL DIMENSIONS ARE IN MILLIMETRES. DO NOT MEASURE FROM DRAWING.