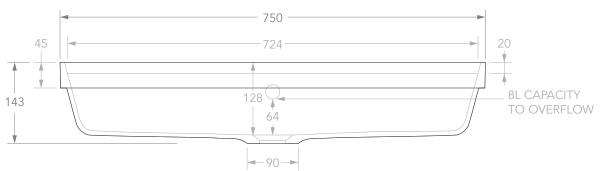

| architectural designer produ |                    |          |                            |  |
|------------------------------|--------------------|----------|----------------------------|--|
| PRODUCT                      | MIYA 750           | MATERIAL | SOLID SURFACE              |  |
| CODE                         | TOPSMIIN75**       | COLOUR   | WHITE                      |  |
| STYLE                        | SEMI INSET         | FINISH   | *** GLOSS (WG), MATTE (WM) |  |
| DIMENSIONS                   | 750W X 390D X 143H |          |                            |  |
| CAPACITY                     | 8L TO OVERFLOW     |          |                            |  |
| VERSION 2                    | DATE 23/04/2020    |          |                            |  |
|                              |                    |          |                            |  |

**NOTES:**ALL DIMENSIONS ARE NOMINAL. DO NOT DRILL OR ROUGH IN UNTIL YOU HAVE RECEIVED AND MEASURED YOUR PRODUCT.

BASIN REQUIRES 32MM WASTE WITH OVERFLOW. ADP UNIVERSAL PLUG AND WASTE RECOMMENDED (SOLD SEPARATELY). OVERFLOW KIT INCLUDED.