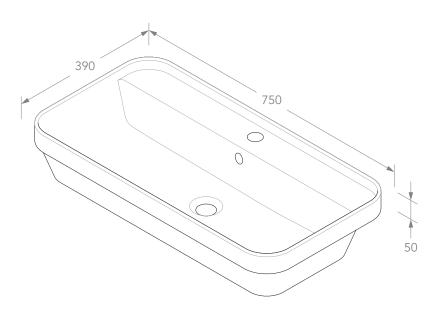

| architectural designer produ |                    |          |                            |  |
|------------------------------|--------------------|----------|----------------------------|--|
| PRODUCT                      | MIYA 750           | MATERIAL | SOLID SURFACE              |  |
| CODE                         | TOPSMIIN75**       | COLOUR   | WHITE                      |  |
| STYLE                        | SEMI INSET         | FINISH   | *** GLOSS (WG), MATTE (WM) |  |
| DIMENSIONS                   | 750W X 390D X 143H |          |                            |  |
| CAPACITY                     | 8L TO OVERFLOW     |          |                            |  |
| VERSION 2                    | DATE 23/04/2020    |          |                            |  |
|                              |                    |          |                            |  |