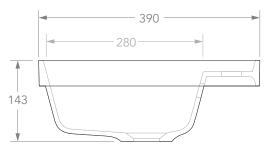

| architectural designer produ |                    |          |                            |  |
|------------------------------|--------------------|----------|----------------------------|--|
| PRODUCT                      | MIYA 750           | MATERIAL | SOLID SURFACE              |  |
| CODE                         | TOPSMIIN75**       | COLOUR   | WHITE                      |  |
| STYLE                        | SEMI INSET         | FINISH   | *** GLOSS (WG), MATTE (WM) |  |
| DIMENSIONS                   | 750W X 390D X 143H |          |                            |  |
| CAPACITY                     | 8L TO OVERFLOW     |          |                            |  |
| VERSION 2                    | DATE 23/04/2020    |          |                            |  |
|                              |                    |          |                            |  |