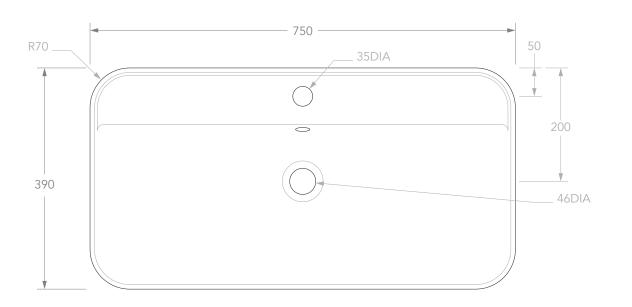

**NOTES:**ALL DIMENSIONS ARE NOMINAL. DO NOT DRILL OR ROUGH IN UNTIL YOU HAVE RECEIVED AND MEASURED YOUR PRODUCT.

BASIN REQUIRES 32MM WASTE WITH OVERFLOW. ADP UNIVERSAL PLUG AND WASTE RECOMMENDED (SOLD SEPARATELY). OVERFLOW KIT INCLUDED.

3 TAP HOLES CAN BE DRILLED ON REQUEST.

BASIN CUT-OUT IS 736 X 376 ROUNDED RECTANGLE. CUT-OUT DXF DOWNLOAD AVAILABLE AT ADPAUSTRALIA.COM.AU

ALL DIMENSIONS ARE IN MILLIMETRES. DO NOT MEASURE FROM DRAWING.