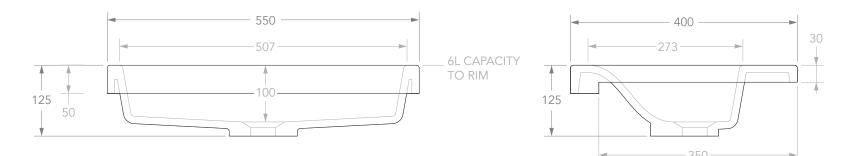

PRODUCT INTEGRITY MATERIAL SOLID SURFACE NOTES: ALL DIMENSIONS ARE NOMINAL. DO NOT DRILL OR ROUGH IN UNTIL YOU HAVE RECEIVED AND MEASURED YOUR CODE TOPTINT5540\*\* COLOUR \*\* MATTE WHITE (TS), PRODUCT. 3 TAP HOLES CAN BE DRILLED ON REQUEST. STYLE SEMI-RECESSED FINISH GLOSS WHITE (G) BASIN SUITS 32MM WASTE. ADP UNIVERSAL PLUG AND WASTE RECOMMENDED (SOLD SEPARATELY). DIMENSIONS 550W X 400D X 125H BASIN CUT-OUT IS 519 X 350 RECTANGLE. CUT-OUT DXF DOWNLOAD AVAILABLE AT ADPAUSTRALIA.COM.AU CAPACITY 6L TO RIM ALL DIMENSIONS ARE IN MILLIMETRES. DO NOT MEASURE FROM DRAWING. VERSION 4 DATE 23/04/2020