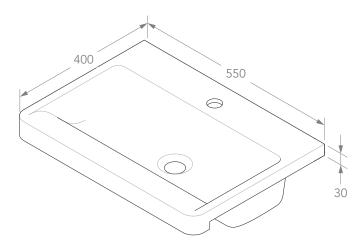

PRODUCT INTEGRITY MATERIAL SOLID SURFACE NOTES: ALL DIMENSIONS ARE NOMINAL. DO NOT DRILL OR ROUGH IN UNTIL YOU HAVE RECEIVED AND MEASURED YOUR CODE TOPTINT5540\*\* COLOUR \*\* MATTE WHITE (TS), PRODUCT. 3 TAP HOLES CAN BE DRILLED ON REQUEST. STYLE SEMI-RECESSED FINISH GLOSS WHITE (G) BASIN SUITS 32MM WASTE. ADP UNIVERSAL PLUG AND WASTE RECOMMENDED (SOLD SEPARATELY). DIMENSIONS 550W X 400D X 125H BASIN CUT-OUT IS 519 X 350 RECTANGLE. CUT-OUT DXF DOWNLOAD AVAILABLE AT ADPAUSTRALIA.COM.AU CAPACITY 6L TO RIM ALL DIMENSIONS ARE IN MILLIMETRES. DO NOT MEASURE FROM DRAWING. VERSION 4 DATE 23/04/2020