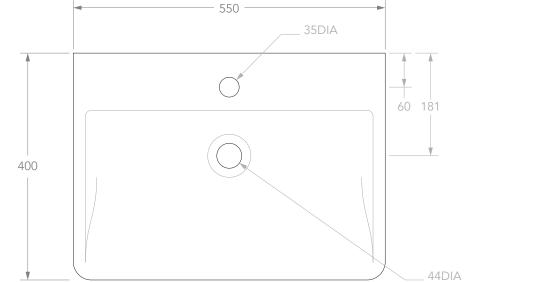

PRODUCT INTEGRITY MATERIAL SOLID SURFACE NOTES: ALL DIMENSIONS ARE NOMINAL. DO NOT DRILL OR ROUGH IN UNTIL YOU HAVE RECEIVED AND MEASURED YOUR CODE TOPTINT5540\*\* COLOUR \*\* MATTE WHITE (TS), PRODUCT. 3 TAP HOLES CAN BE DRILLED ON REQUEST. STYLE SEMI-RECESSED FINISH GLOSS WHITE (G) BASIN SUITS 32MM WASTE. ADP UNIVERSAL PLUG AND WASTE RECOMMENDED (SOLD SEPARATELY). DIMENSIONS 550W X 400D X 125H BASIN CUT-OUT IS 519 X 350 RECTANGLE. CUT-OUT DXF DOWNLOAD AVAILABLE AT ADPAUSTRALIA.COM.AU CAPACITY 6L TO RIM ALL DIMENSIONS ARE IN MILLIMETRES. DO NOT MEASURE FROM DRAWING. VERSION 4 DATE 23/04/2020