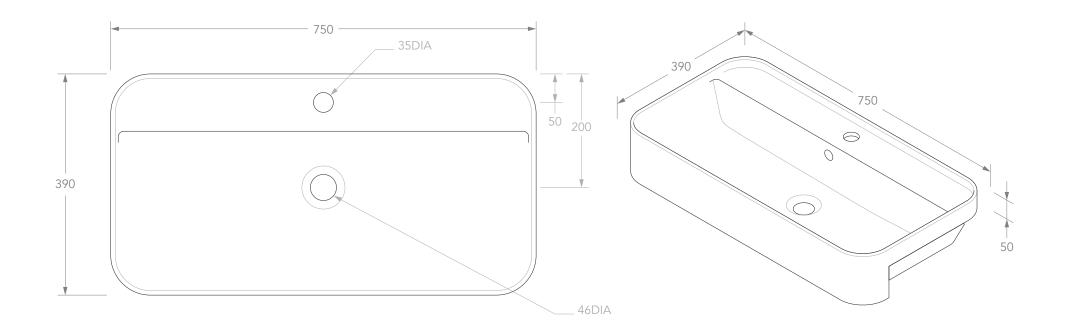

| architectural designer prod | ducts                  |          |                      |  |
|-----------------------------|------------------------|----------|----------------------|--|
| PRODUCT                     | MIYA SEMI-RECESSED 750 | MATERIAL | SOLID SURFACE        |  |
| CODE                        | TOPSMISR75**           | COLOUR   | ** MATTE WHITE (WM), |  |
| STYLE                       | SEMI-RECESSED          | FINISH   | GLOSS WHITE (WG)     |  |
| DIMENSIONS                  | 750W X 390D X 150H     |          |                      |  |
| CAPACITY                    | 8L TO OVERFLOW         |          |                      |  |
| VERSION 3                   | DATE 23/04/2020        |          |                      |  |

**NOTES:**ALL DIMENSIONS ARE NOMINAL. DO NOT DRILL OR ROUGH IN UNTIL YOU HAVE RECEIVED AND MEASURED YOUR PRODUCT.

BASIN REQUIRES 32MM WASTE WITH OVERFLOW. ADP UNIVERSAL PLUG AND WASTE RECOMMENDED (SOLD SEPARATELY). OVERFLOW KIT INCLUDED.

BASIN REQUIRES TOP AND FRONT CUT-OUT. CUT-OUT DXF DOWNLOAD AVAILABLE AT ADPAUSTRALIA.COM.AU ALL DIMENSIONS ARE IN MILLIMETRES. DO NOT MEASURE FROM DRAWING.