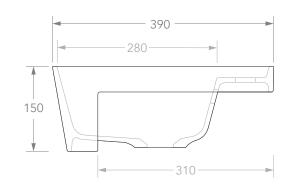

| architectural designer prod | ducts                  |          |                      |  |
|-----------------------------|------------------------|----------|----------------------|--|
| PRODUCT                     | MIYA SEMI-RECESSED 750 | MATERIAL | SOLID SURFACE        |  |
| CODE                        | TOPSMISR75**           | COLOUR   | ** MATTE WHITE (WM), |  |
| STYLE                       | SEMI-RECESSED          | FINISH   | GLOSS WHITE (WG)     |  |
| DIMENSIONS                  | 750W X 390D X 150H     |          |                      |  |
| CAPACITY                    | 8L TO OVERFLOW         |          |                      |  |
| VERSION 3                   | DATE 23/04/2020        |          |                      |  |

**NOTES:**ALL DIMENSIONS ARE NOMINAL. DO NOT DRILL OR ROUGH IN UNTIL YOU HAVE RECEIVED AND MEASURED YOUR PRODUCT.

BASIN REQUIRES 32MM WASTE WITH OVERFLOW. ADP UNIVERSAL PLUG AND WASTE RECOMMENDED (SOLD SEPARATELY). OVERFLOW KIT INCLUDED.

BASIN REQUIRES TOP AND FRONT CUT-OUT. CUT-OUT DXF DOWNLOAD AVAILABLE AT ADPAUSTRALIA.COM.AU ALL DIMENSIONS ARE IN MILLIMETRES. DO NOT MEASURE FROM DRAWING.