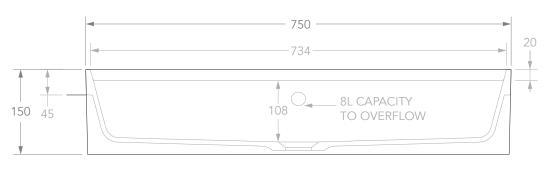

| architectural designer prod | ducts                  |          |                      |  |
|-----------------------------|------------------------|----------|----------------------|--|
| PRODUCT                     | MIYA SEMI-RECESSED 750 | MATERIAL | SOLID SURFACE        |  |
| CODE                        | TOPSMISR75**           | COLOUR   | ** MATTE WHITE (WM), |  |
| STYLE                       | SEMI-RECESSED          | FINISH   | GLOSS WHITE (WG)     |  |
| DIMENSIONS                  | 750W X 390D X 150H     |          |                      |  |
| CAPACITY                    | 8L TO OVERFLOW         |          |                      |  |
| VERSION 3                   | DATE 23/04/2020        |          |                      |  |

**NOTES:**ALL DIMENSIONS ARE NOMINAL. DO NOT DRILL OR ROUGH IN UNTIL YOU HAVE RECEIVED AND MEASURED YOUR PRODUCT.

BASIN REQUIRES 32MM WASTE WITH OVERFLOW. ADP UNIVERSAL PLUG AND WASTE RECOMMENDED (SOLD SEPARATELY). OVERFLOW KIT INCLUDED.

BASIN REQUIRES TOP AND FRONT CUT-OUT. CUT-OUT DXF DOWNLOAD AVAILABLE AT ADPAUSTRALIA.COM.AU ALL DIMENSIONS ARE IN MILLIMETRES. DO NOT MEASURE FROM DRAWING.