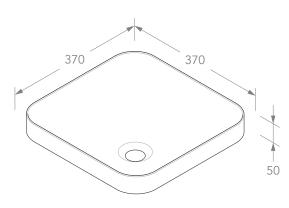

| PRODUCT    | TRUTH              | MATERIAL | SOLID SURFACE        |
|------------|--------------------|----------|----------------------|
| CODE       | TOPTTRU3737**      | COLOUR & | ** MATTE WHITE (TS), |
| STYLE      | SEMI INSET         | FINISH   | GLOSS WHITE (G)      |
| DIMENSIONS | 370W X 370D X 125H |          |                      |
| CAPACITY   | 5L TO RIM          |          |                      |
| VERSION 6  | DATE 23/04/2020    |          |                      |

NOTES:
ALL DIMENSIONS ARE NOMINAL. DO NOT DRILL OR ROUGH IN UNTIL YOU HAVE RECEIVED AND MEASURED YOUR PRODUCT.

BASIN SUITS 32MM WASTE. ADP UNIVERSAL PLUG AND WASTE RECOMMENDED (SOLD SEPARATELY). BASIN CUT-OUT IS 340 X 340 ROUNDED SQUARE. CUT-OUT DXF DOWNLOAD AVAILABLE AT ADPAUSTRALIA.COM.AU ALL DIMENSIONS ARE IN MILLIMETRES. DO NOT MEASURE FROM DRAWING.