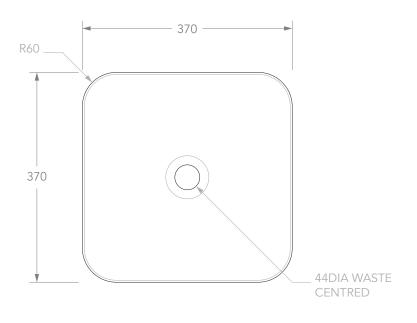

| PRODUCT    | TRUTH              | MATERIAL | SOLID SURFACE        |
|------------|--------------------|----------|----------------------|
| CODE       | TOPTTRU3737**      | COLOUR & | ** MATTE WHITE (TS), |
| STYLE      | SEMI INSET         | FINISH   | GLOSS WHITE (G)      |
| DIMENSIONS | 370W X 370D X 125H |          |                      |
| CAPACITY   | 5L TO RIM          |          |                      |
| VERSION 6  | DATE 23/04/2020    |          |                      |

NOTES:
ALL DIMENSIONS ARE NOMINAL. DO NOT DRILL OR ROUGH IN UNTIL YOU HAVE RECEIVED AND MEASURED YOUR PRODUCT.

BASIN SUITS 32MM WASTE. ADP UNIVERSAL PLUG AND WASTE RECOMMENDED (SOLD SEPARATELY). BASIN CUT-OUT IS 340 X 340 ROUNDED SQUARE. CUT-OUT DXF DOWNLOAD AVAILABLE AT ADPAUSTRALIA.COM.AU ALL DIMENSIONS ARE IN MILLIMETRES. DO NOT MEASURE FROM DRAWING.