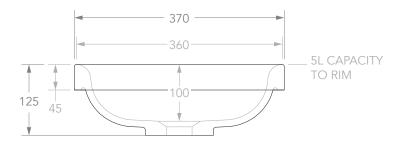

| PRODUCT    | TRUTH              | MATERIAL | SOLID SURFACE        |
|------------|--------------------|----------|----------------------|
| CODE       | TOPTTRU3737**      | COLOUR & | ** MATTE WHITE (TS), |
| STYLE      | SEMI INSET         | FINISH   | GLOSS WHITE (G)      |
| DIMENSIONS | 370W X 370D X 125H |          |                      |
| CAPACITY   | 5L TO RIM          |          |                      |
| VERSION 6  | DATE 23/04/2020    |          |                      |

NOTES:
ALL DIMENSIONS ARE NOMINAL. DO NOT DRILL OR ROUGH IN UNTIL YOU HAVE RECEIVED AND MEASURED YOUR PRODUCT.

BASIN SUITS 32MM WASTE. ADP UNIVERSAL PLUG AND WASTE RECOMMENDED (SOLD SEPARATELY). BASIN CUT-OUT IS 340 X 340 ROUNDED SQUARE. CUT-OUT DXF DOWNLOAD AVAILABLE AT ADPAUSTRALIA.COM.AU ALL DIMENSIONS ARE IN MILLIMETRES. DO NOT MEASURE FROM DRAWING.