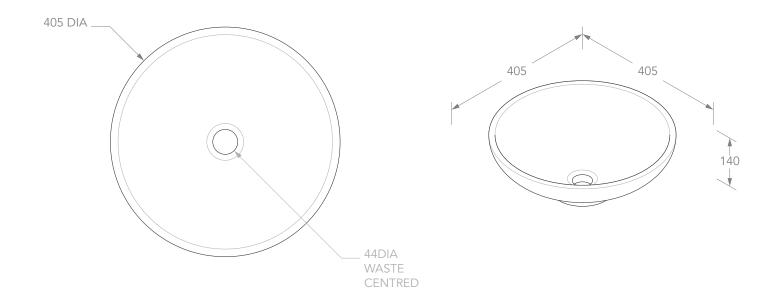

| PRODUCT    | KARMA           | MATERIAL | SOLID SURFACE             |
|------------|-----------------|----------|---------------------------|
| CODE       | TOPTKAR412*     | COLOUR   | WHITE                     |
| STYLE      | ABOVE COUNTER   | FINISH   | * MATTE (-TS), GLOSS (-G) |
| DIMENSIONS | 405DIA X 140H   |          |                           |
| CAPACITY   | 6L TO RIM       |          |                           |
| VERSION 3  | DATE 23/04/2020 |          |                           |

NOTES:
ALL DIMENSIONS ARE NOMINAL. DO NOT DRILL OR ROUGH IN UNTIL YOU HAVE RECEIVED AND MEASURED YOUR PRODUCT.

BASIN SUITS 32MM WASTE. ADP UNIVERSAL PLUG AND WASTE RECOMMENDED (SOLD SEPARATELY).

BASIN CUTOUT IS A 75 DIAMETER HOLE.

ALL DIMENSIONS ARE IN MILLIMETRES. DO NOT MEASURE FROM DRAWING.