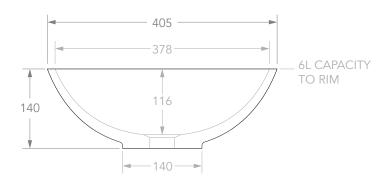

| PRODUCT    | KARMA           | MATERIAL | SOLID SURFACE             |
|------------|-----------------|----------|---------------------------|
| CODE       | TOPTKAR412*     | COLOUR   | WHITE                     |
| STYLE      | ABOVE COUNTER   | FINISH   | * MATTE (-TS), GLOSS (-G) |
| DIMENSIONS | 405DIA X 140H   |          |                           |
| CAPACITY   | 6L TO RIM       |          |                           |
| VERSION 3  | DATE 23/04/2020 |          |                           |

NOTES:
ALL DIMENSIONS ARE NOMINAL. DO NOT DRILL OR ROUGH IN UNTIL YOU HAVE RECEIVED AND MEASURED YOUR PRODUCT.

BASIN SUITS 32MM WASTE. ADP UNIVERSAL PLUG AND WASTE RECOMMENDED (SOLD SEPARATELY).

BASIN CUTOUT IS A 75 DIAMETER HOLE.

ALL DIMENSIONS ARE IN MILLIMETRES. DO NOT MEASURE FROM DRAWING.