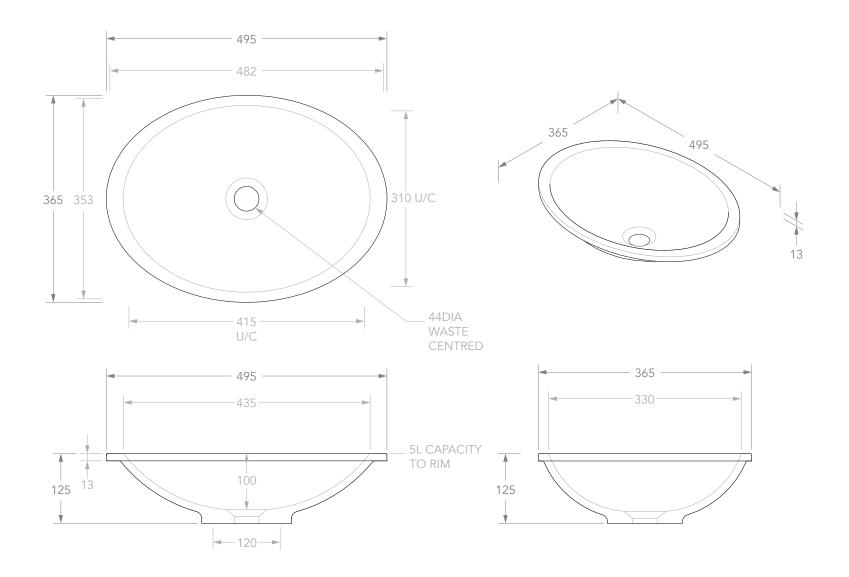

| PRODUCT    | SINCERITY             | MATERIAL | SOLID SURFACE             |  |
|------------|-----------------------|----------|---------------------------|--|
| CODE       | TOPTSIN5037**         | COLOUR   | WHITE                     |  |
| STYLE      | INSET / UNDER-COUNTER | FINISH   | * MATTE (-TS), GLOSS (-G) |  |
| DIMENSIONS | 495W X 365D X 125H    |          |                           |  |
| CAPACITY   | 5L TO RIM             |          |                           |  |
| VERSION 3  | DATE 23/04/2020       |          |                           |  |
|            |                       |          |                           |  |

NOTES:
ALL DIMENSIONS ARE NOMINAL. DO NOT DRILL OR ROUGH IN UNTIL YOU HAVE RECEIVED AND MEASURED YOUR PRODUCT.

BASIN SUITS 32MM WASTE. ADP UNIVERSAL PLUG AND WASTE RECOMMENDED (SOLD SEPARATELY).

BASIN CUT-OUT IS 482 X 353 OVAL FOR INSET AND 415 X 310 OVAL FOR UNDER-COUNTER. CUT-OUT DXF DOWNLOAD AVAILABLE AT ADPAUSTRALIA.COM.AU

ALL DIMENSIONS ARE IN MILLIMETRES. DO NOT MEASURE FROM DRAWING.