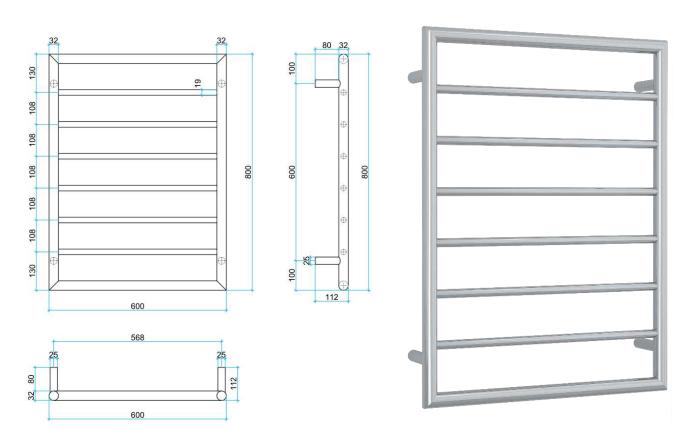

| Stock Code | Finish                                                                                                                                                                                                                                                                                                                                                                                                                                                                                                                                                                                                                                                                                                                                                                                                                                                                                                                                                                                                                                                                                                                                                                                                                                                                                                                                                                                                                                                                                                                                                                                                                                                                                                                                                                                                                                                                                                                                                                                                                                                                                                                         | Size (mm)          | Output (W)             | No. of Bars |
|------------|--------------------------------------------------------------------------------------------------------------------------------------------------------------------------------------------------------------------------------------------------------------------------------------------------------------------------------------------------------------------------------------------------------------------------------------------------------------------------------------------------------------------------------------------------------------------------------------------------------------------------------------------------------------------------------------------------------------------------------------------------------------------------------------------------------------------------------------------------------------------------------------------------------------------------------------------------------------------------------------------------------------------------------------------------------------------------------------------------------------------------------------------------------------------------------------------------------------------------------------------------------------------------------------------------------------------------------------------------------------------------------------------------------------------------------------------------------------------------------------------------------------------------------------------------------------------------------------------------------------------------------------------------------------------------------------------------------------------------------------------------------------------------------------------------------------------------------------------------------------------------------------------------------------------------------------------------------------------------------------------------------------------------------------------------------------------------------------------------------------------------------|--------------------|------------------------|-------------|
| SBR44M     | Polished Stainless Steel                                                                                                                                                                                                                                                                                                                                                                                                                                                                                                                                                                                                                                                                                                                                                                                                                                                                                                                                                                                                                                                                                                                                                                                                                                                                                                                                                                                                                                                                                                                                                                                                                                                                                                                                                                                                                                                                                                                                                                                                                                                                                                       | W600 x H800 x D122 | 68 Watts               | 6           |
| 10         | IP55 STAINLESS S | 240V               | ALL AND VERTICAL 32mmp | RED OR PLUC |