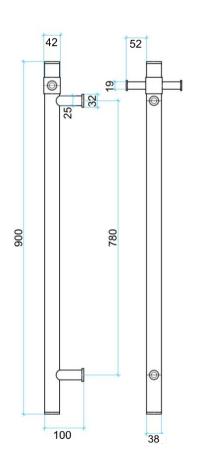

## **Thermorail Towel Rails 12V**

Electric Heated Towel Rails for use in bathrooms

| Stock Code | Finish                  | Size (mm)          | Output (W) | No. of Bars |
|------------|-------------------------|--------------------|------------|-------------|
| VS900HBR   | Brushed Stainless Steel | W142 x H900 x D100 | 30 Watts   | 1           |