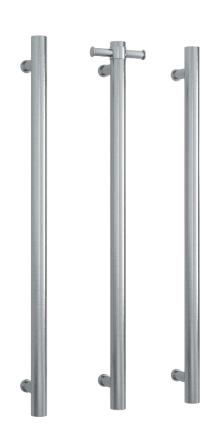

## **Thermorail Towel Rails 12V**

Electric Heated Towel Rails for use in bathrooms

| Stock Code | Finish                  | Size (mm)          | Output (W) | No. of Bars |
|------------|-------------------------|--------------------|------------|-------------|
| VS900HBR   | Brushed Stainless Steel | W142 x H900 x D100 | 30 Watts   | 1           |

Rails are sold individually. Hooks are removable.

PLEASE NOTE: Specifications are for information purposes only. Whilst every effort has been made to ensure the product specifications are accurate, due to continuing product development and improvement the specifications are subject to change. Specifications can be used to rough in and fit timber supports in the wall however we recommend no holes are drilled without having the product on site or verifying the details with the manufacturer. Thermogroup cannot be held liable or responsible for errors due to updated specifications.