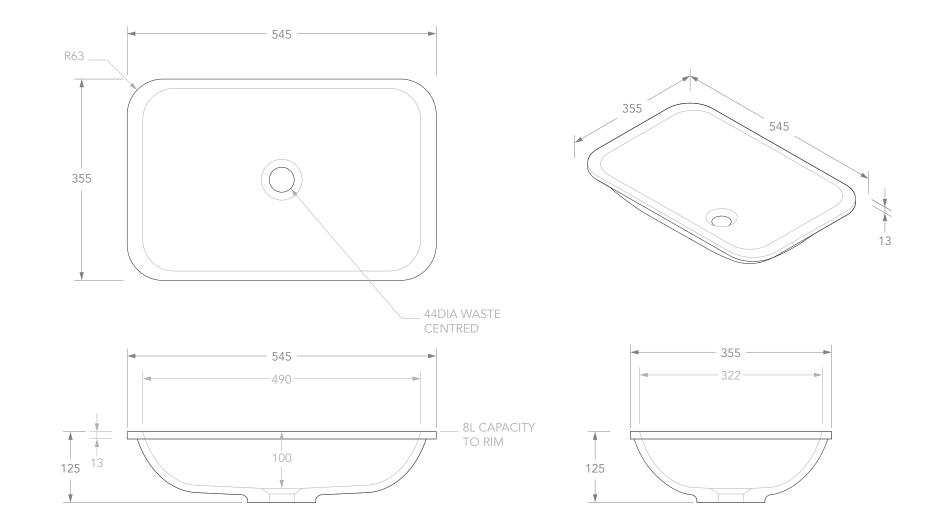

PRODUCT GLORY MATERIAL SOLID SURFACE NOTES: ALL DIMENSIONS ARE NOMINAL. DO NOT DRILL OR ROUGH IN UNTIL YOU HAVE RECEIVED AND MEASURED YOUR CODE TOPTGLO5536\*\* COLOUR & \*\* MATTE WHITE (TS), PRODUCT. BASIN SUITS 32MM WASTE. ADP UNIVERSAL PLUG AND WASTE RECOMMENDED (SOLD SEPARATELY). STYLE **INSET / UNDER-COUNTER** FINISH GLOSS WHITE (G) BASIN CUT-OUT IS A 510 X 344 ROUNDED RECTANGLE FOR INSET AND 470 X 304 ROUNDED RECTANGLE FOR UNDER-COUNTER. CUT-OUT DXF DOWNLOAD AVAILABLE AT ADPAUSTRALIA.COM.AU DIMENSIONS 545W X 355D X 125H CAPACITY 8L TO RIM ALL DIMENSIONS ARE IN MILLIMETRES. DO NOT MEASURE FROM DRAWING. VERSION 3 DATE 23/04/2020