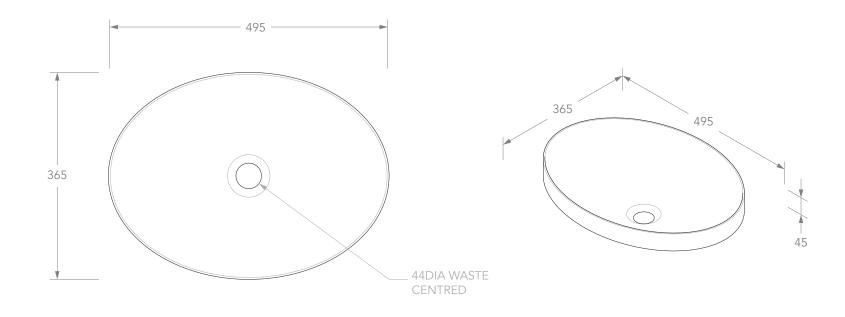

| PRODUCT    | DIGNITY            | MATERIAL | SOLID SURFACE        | NOTES: ALL DIMENSIONS ARE NOMINAL. DO NOT DRILL OR ROUGH IN UNTIL YOU HAVE RECIEVED AND MEASURED YOUR PRODUCT. |
|------------|--------------------|----------|----------------------|----------------------------------------------------------------------------------------------------------------|
| CODE       | TOPTDIG5037**      | COLOUR & | ** MATTE WHITE (TS), |                                                                                                                |
| STYLE      | SEMI INSET         | FINISH   | GLOSS WHITE (G)      | BASIN SUITS 32MM WASTE. ADP UNIVERSAL PLUG AND WASTE RECOMMENDED (SOLD SEPARATELY).                            |
| DIMENSIONS | 495W X 365D X 130H |          |                      | BASIN CUTOUT IS A 482 X 352 OVAL. CUT-OUT DXF DOWNLOAD AVAILABLE AT ADPAUSTRALIA.COM.AU                        |
| CAPACITY   | 7L TO RIM          |          |                      | ALL DIMENSIONS ARE IN MILLIMETRES, DO NOT MEASURE FROM DRAWING.                                                |
| VERSION 3  | DATE 23/04/2020    |          |                      | 7.EL SIII.EL GIGIO VIVE IN TIII.ELIII.ELII.ELII.ELII.ELII.ELII.ELII                                            |