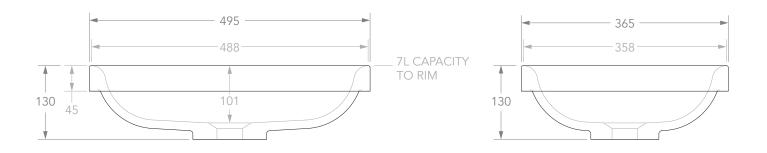

| PRODUCT    | DIGNITY            | MATERIAL | SOLID SURFACE        | NOTES: ALL DIMENSIONS ARE NOMINAL. DO NOT DRILL OR ROUGH IN UNTIL YOU HAVE RECIEVED AND MEASURED YOUR PRODUCT. |
|------------|--------------------|----------|----------------------|----------------------------------------------------------------------------------------------------------------|
| CODE       | TOPTDIG5037**      | COLOUR & | ** MATTE WHITE (TS), |                                                                                                                |
| STYLE      | SEMI INSET         | FINISH   | GLOSS WHITE (G)      | BASIN SUITS 32MM WASTE. ADP UNIVERSAL PLUG AND WASTE RECOMMENDED (SOLD SEPARATELY).                            |
| DIMENSIONS | 495W X 365D X 130H |          |                      | BASIN CUTOUT IS A 482 X 352 OVAL. CUT-OUT DXF DOWNLOAD AVAILABLE AT ADPAUSTRALIA.COM.AU                        |
| CAPACITY   | 7L TO RIM          |          |                      | ALL DIMENSIONS ARE IN MILLIMETRES, DO NOT MEASURE FROM DRAWING.                                                |
| VERSION 3  | DATE 23/04/2020    |          |                      | 7.EL SIII.EL GIGIO VIVE IN TIII.ELIII.ELII.ELII.ELII.ELII.ELII.ELII                                            |