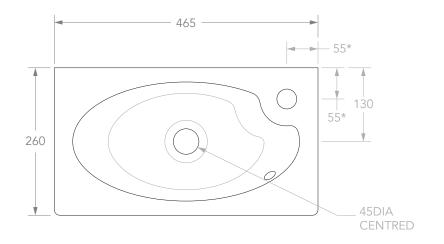

| PRODUCT    | HUMPHREY           | MATERIAL | CERAMIC |
|------------|--------------------|----------|---------|
| CODE       | TOPCHUMWH          | COLOUR   | WHITE   |
| STYLE      | TOP / WALL BASIN   | FINISH   | GLOSS   |
| DIMENSIONS | 465W X 260D X 140H |          |         |
| CAPACITY   | 2.5L TO OVERFLOW   |          |         |
| VERSION 2  | DATE 19/05/2020    |          |         |

**NOTES:**\*RIGHT TAP HOLE ONLY. THIS BASIN CAN BE WALL MOUNTED. FIXINGS NOT INCLUDED.

DUE TO THE MANUFACTURING NATURE OF CERAMICS, +/-5MM VARIATION IN SIZE AND DETAIL CAN BE EXPECTED. DO NOT DRILL OR ROUGH IN UNTIL YOU HAVE RECEIVED AND MEASURED YOUR PRODUCT.

BASIN REQUIRES 32MM WASTE WITH OVERFLOW. ADP UNIVERSAL PLUG AND WASTE RECOMMENDED (SOLD SEPARATELY).

ALL DIMENSIONS ARE IN MILLIMETRES. DO NOT MEASURE FROM DRAWING.