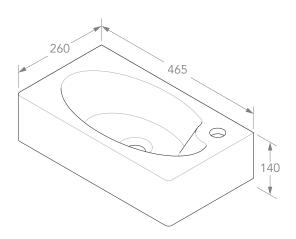

| PRODUCT    | HUMPHREY           | MATERIAL | CERAMIC |
|------------|--------------------|----------|---------|
| CODE       | TOPCHUMWH          | COLOUR   | WHITE   |
| STYLE      | TOP / WALL BASIN   | FINISH   | GLOSS   |
| DIMENSIONS | 465W X 260D X 140H |          |         |
| CAPACITY   | 2.5L TO OVERFLOW   |          |         |
| VERSION 2  | DATE 19/05/2020    |          |         |