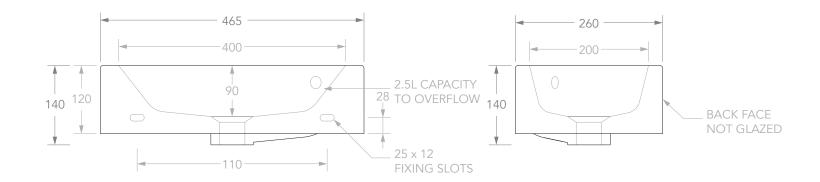

| PRODUCT    | HUMPHREY           | MATERIAL | CERAMIC |
|------------|--------------------|----------|---------|
| CODE       | TOPCHUMWH          | COLOUR   | WHITE   |
| STYLE      | TOP / WALL BASIN   | FINISH   | GLOSS   |
| DIMENSIONS | 465W X 260D X 140H |          |         |
| CAPACITY   | 2.5L TO OVERFLOW   |          |         |
| VERSION 2  | DATE 19/05/2020    |          |         |

BASIN REQUIRES 32MM WASTE WITH OVERFLOW. ADP UNIVERSAL PLUG AND WASTE RECOMMENDED (SOLD SEPARATELY).

ALL DIMENSIONS ARE IN MILLIMETRES. DO NOT MEASURE FROM DRAWING.