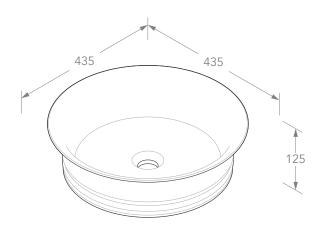

| PRODUCT    | NEPTUNE         | MATERIAL | CERAMIC |
|------------|-----------------|----------|---------|
| CODE       | TOPCNEPWH       | COLOUR   | WHITE   |
| STYLE      | ABOVE COUNTER   | FINISH   | GLOSS   |
| DIMENSIONS | 435DIA X 125H   |          |         |
| CAPACITY   | 7L TO RIM       |          |         |
| VERSION 2  | DATE 23/04/2020 |          |         |

**NOTES:**DUE TO THE MANUFACTURING NATURE OF CERAMICS, +/-5MM VARIATION IN SIZE AND DETAIL CAN BE EXPECTED. DO NOT DRILL OR ROUGH IN UNTIL YOU HAVE RECEIVED AND MEASURED YOUR PRODUCT.

BASIN SUITS 32MM WASTE. ADP UNIVERSAL PLUG AND WASTE RECOMMENDED (SOLD SEPARATELY).