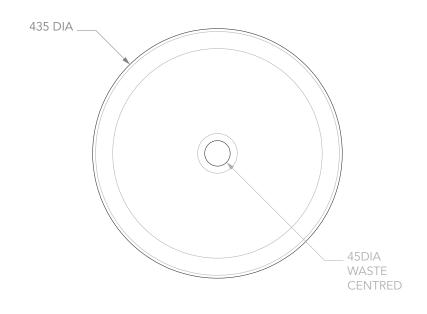

| PRODUCT    | NEPTUNE         | MATERIAL | CERAMIC |
|------------|-----------------|----------|---------|
| CODE       | TOPCNEPWH       | COLOUR   | WHITE   |
| STYLE      | ABOVE COUNTER   | FINISH   | GLOSS   |
| DIMENSIONS | 435DIA X 125H   |          |         |
| CAPACITY   | 7L TO RIM       |          |         |
| VERSION 2  | DATE 23/04/2020 |          |         |

**NOTES:**DUE TO THE MANUFACTURING NATURE OF CERAMICS, +/-5MM VARIATION IN SIZE AND DETAIL CAN BE EXPECTED. DO NOT DRILL OR ROUGH IN UNTIL YOU HAVE RECEIVED AND MEASURED YOUR PRODUCT.

BASIN SUITS 32MM WASTE. ADP UNIVERSAL PLUG AND WASTE RECOMMENDED (SOLD SEPARATELY).

BASIN CUTOUT IS A 75 DIAMETER HOLE.

ALL DIMENSIONS ARE IN MILLIMETRES. DO NOT MEASURE FROM DRAWING.