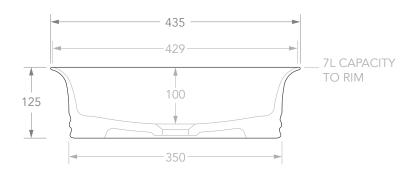

| PRODUCT    | NEPTUNE         | MATERIAL | CERAMIC |
|------------|-----------------|----------|---------|
| CODE       | TOPCNEPWH       | COLOUR   | WHITE   |
| STYLE      | ABOVE COUNTER   | FINISH   | GLOSS   |
| DIMENSIONS | 435DIA X 125H   |          |         |
| CAPACITY   | 7L TO RIM       |          |         |
| VERSION 2  | DATE 23/04/2020 |          |         |

**NOTES:**DUE TO THE MANUFACTURING NATURE OF CERAMICS, +/-5MM VARIATION IN SIZE AND DETAIL CAN BE EXPECTED. DO NOT DRILL OR ROUGH IN UNTIL YOU HAVE RECEIVED AND MEASURED YOUR PRODUCT.

BASIN SUITS 32MM WASTE. ADP UNIVERSAL PLUG AND WASTE RECOMMENDED (SOLD SEPARATELY).