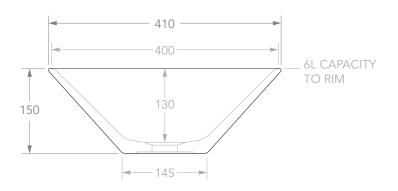

| PRODUCT    | ATLAS           | MATERIAL | CERAMIC |  |
|------------|-----------------|----------|---------|--|
| CODE       | TOPCATLWH       | COLOUR   | WHITE   |  |
| STYLE      | ABOVE COUNTER   | FINISH   | GLOSS   |  |
| DIMENSIONS | 410DIA X 150H   |          |         |  |
| CAPACITY   | 6L TO RIM       |          |         |  |
| VERSION 2  | DATE 23/04/2020 |          |         |  |
|            |                 |          |         |  |

## NOTES:

DUE TO THE MANUFACTURING NATURE OF CERAMICS, +/-SMM VARIATION IN SIZE AND DETAIL CAN BE EXPECTED.

DO NOT DRILL OR ROUGH IN UNTIL YOU HAVE RECEIVED AND MEASURED YOUR PRODUCT.

 ${\tt BASIN~SUITS~32MM~WASTE.~ADP~UNIVERSAL~PLUG~AND~WASTE~RECOMMENDED~(SOLD~SEPARATELY)}.$ 

BASIN CUTOUT IS A 75 DIAMETER HOLE.

ALL DIMENSIONS ARE IN MILLIMETRES. DO NOT MEASURE FROM DRAWING.