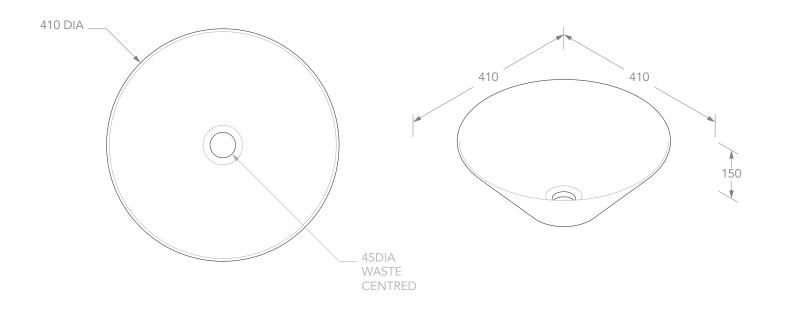

| PRODUCT    | ATLAS           | MATERIAL | CERAMIC |  |
|------------|-----------------|----------|---------|--|
| CODE       | TOPCATLWH       | COLOUR   | WHITE   |  |
| STYLE      | ABOVE COUNTER   | FINISH   | GLOSS   |  |
| DIMENSIONS | 410DIA X 150H   |          |         |  |
| CAPACITY   | 6L TO RIM       |          |         |  |
| VERSION 2  | DATE 23/04/2020 |          |         |  |
|            |                 |          |         |  |

## NOTES:

DUE TO THE MANUFACTURING NATURE OF CERAMICS, +/-SMM VARIATION IN SIZE AND DETAIL CAN BE EXPECTED.

DO NOT DRILL OR ROUGH IN UNTIL YOU HAVE RECEIVED AND MEASURED YOUR PRODUCT.

 ${\tt BASIN~SUITS~32MM~WASTE.~ADP~UNIVERSAL~PLUG~AND~WASTE~RECOMMENDED~(SOLD~SEPARATELY)}.$ 

BASIN CUTOUT IS A 75 DIAMETER HOLE.

ALL DIMENSIONS ARE IN MILLIMETRES. DO NOT MEASURE FROM DRAWING.