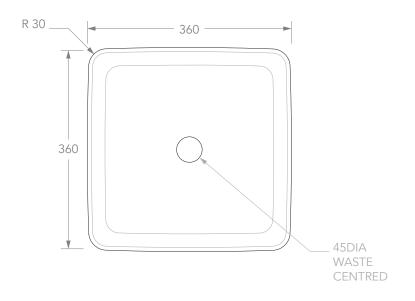

| PRODUCT    | MALO               | MATERIAL | CERAMIC |  |
|------------|--------------------|----------|---------|--|
| CODE       | TOPCMALWH          | COLOUR   | WHITE   |  |
| STYLE      | ABOVE COUNTER      | FINISH   | GLOSS   |  |
| DIMENSIONS | 360W X 360D X 110H |          |         |  |
| CAPACITY   | 8L TO RIM          |          |         |  |
| VERSION 2  | DATE 23/04/2020    |          |         |  |

**NOTES:**DUE TO THE MANUFACTURING NATURE OF CERAMICS, +/-5MM VARIATION IN SIZE AND DETAIL CAN BE EXPECTED. DO NOT DRILL OR ROUGH IN UNTIL YOU HAVE RECEIVED AND MEASURED YOUR PRODUCT.

BASIN SUITS 32MM WASTE. ADP UNIVERSAL PLUG AND WASTE RECOMMENDED (SOLD SEPARATELY).

BASIN CUTOUT IS A 75 DIAMETER HOLE.

ALL DIMENSIONS ARE IN MILLIMETRES. DO NOT MEASURE FROM DRAWING.