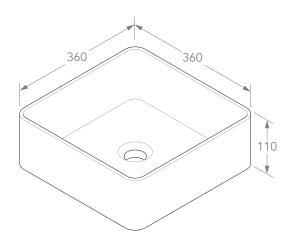

| PRODUCT    | MALO               | MATERIAL | CERAMIC |  |
|------------|--------------------|----------|---------|--|
| CODE       | TOPCMALWH          | COLOUR   | WHITE   |  |
| STYLE      | ABOVE COUNTER      | FINISH   | GLOSS   |  |
| DIMENSIONS | 360W X 360D X 110H |          |         |  |
| CAPACITY   | 8L TO RIM          |          |         |  |
| VERSION 2  | DATE 23/04/2020    |          |         |  |

**NOTES:**DUE TO THE MANUFACTURING NATURE OF CERAMICS, +/-5MM VARIATION IN SIZE AND DETAIL CAN BE EXPECTED. DO NOT DRILL OR ROUGH IN UNTIL YOU HAVE RECEIVED AND MEASURED YOUR PRODUCT.

BASIN SUITS 32MM WASTE. ADP UNIVERSAL PLUG AND WASTE RECOMMENDED (SOLD SEPARATELY).

BASIN CUTOUT IS A 75 DIAMETER HOLE.

ALL DIMENSIONS ARE IN MILLIMETRES. DO NOT MEASURE FROM DRAWING.