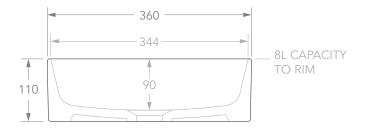

| PRODUCT    | MALO               | MATERIAL | CERAMIC |  |
|------------|--------------------|----------|---------|--|
| CODE       | TOPCMALWH          | COLOUR   | WHITE   |  |
| STYLE      | ABOVE COUNTER      | FINISH   | GLOSS   |  |
| DIMENSIONS | 360W X 360D X 110H |          |         |  |
| CAPACITY   | 8L TO RIM          |          |         |  |
| VERSION 2  | DATE 23/04/2020    |          |         |  |

**NOTES:**DUE TO THE MANUFACTURING NATURE OF CERAMICS, +/-5MM VARIATION IN SIZE AND DETAIL CAN BE EXPECTED. DO NOT DRILL OR ROUGH IN UNTIL YOU HAVE RECEIVED AND MEASURED YOUR PRODUCT.

BASIN SUITS 32MM WASTE. ADP UNIVERSAL PLUG AND WASTE RECOMMENDED (SOLD SEPARATELY).

BASIN CUTOUT IS A 75 DIAMETER HOLE.

ALL DIMENSIONS ARE IN MILLIMETRES. DO NOT MEASURE FROM DRAWING.