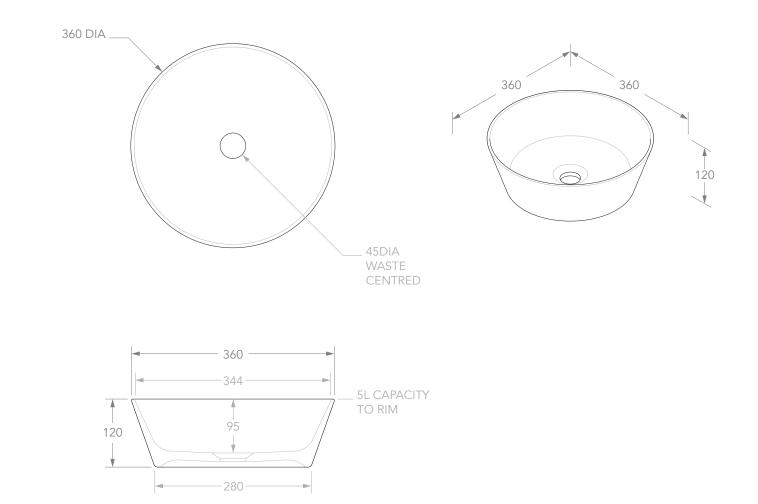

| PRODUCT    | SPACE           | MATERIAL | CERAMIC | NOTES:<br>DUE TO THE MANUFACTURING NATURE OF CERAMICS, +/-5MM VARIATION IN SIZE AND DETAIL CAN BE EXPECTED.<br>DO NOT DRILL OR ROUGH IN UNTIL YOU HAVE RECEIVED AND MEASURED YOUR PRODUCT. |
|------------|-----------------|----------|---------|--------------------------------------------------------------------------------------------------------------------------------------------------------------------------------------------|
| CODE       | TOPCSPAWH       | COLOUR   | WHITE   |                                                                                                                                                                                            |
| STYLE      | ABOVE COUNTER   | FINISH   | GLOSS   | BASIN SUITS 32MM WASTE. ADP UNIVERSAL PLUG AND WASTE RECOMMENDED (SOLD SEPARATELY).                                                                                                        |
| DIMENSIONS | 360DIA X 120H   |          |         | BASIN CUTOUT IS A 75 DIAMETER HOLE.                                                                                                                                                        |
| CAPACITY   | 5L TO RIM       |          |         | ALL DIMENSIONS ARE IN MILLIMETRES. DO NOT MEASURE FROM DRAWING.                                                                                                                            |
| VERSION 2  | DATE 23/04/2020 | 1        |         |                                                                                                                                                                                            |