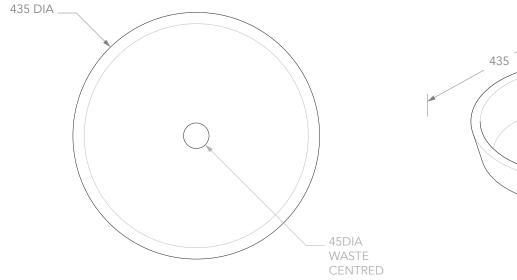

| PRODUCT    | RESORT          | MATERIAL | CERAMIC                          | NOTES:<br>DUE TO THE MANUFACTURING NATURE OF CERAMICS, +/-5MM VARIATION IN SIZE AND DETAIL CAN BE EXPECTED.<br>DO NOT DRILL OR ROUGH IN UNTIL YOU HAVE RECEIVED AND MEASURED YOUR PRODUCT. |
|------------|-----------------|----------|----------------------------------|--------------------------------------------------------------------------------------------------------------------------------------------------------------------------------------------|
| CODE       | TOPCRES**       | COLOUR   | ** GLOSS WHITE (WH), MATTE BLACK |                                                                                                                                                                                            |
| STYLE      | ABOVE COUNTER   | FINISH   | (BK)                             | BASIN SUITS 32MM WASTE. ADP UNIVERSAL PLUG AND WASTE RECOMMENDED (SOLD SEPARATELY).                                                                                                        |
| DIMENSIONS | 435DIA X 120H   |          |                                  | BASIN CUTOUT IS A 75 DIAMETER HOLE.                                                                                                                                                        |
| CAPACITY   | 9L TO RIM       | -        |                                  | ALL DIMENSIONS ARE IN MILLIMETRES. DO NOT MEASURE FROM DRAWING.                                                                                                                            |
| VERSION 2  | DATE 23/04/2020 |          |                                  |                                                                                                                                                                                            |