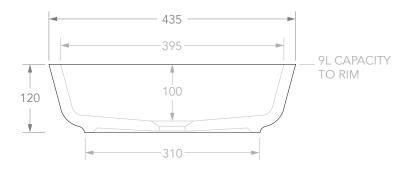

| PRODUCT    | RESORT          | MATERIAL | CERAMIC                          | NOTES:<br>DUE TO THE MANUFACTURING NATURE OF CERAMICS, +/-5MM VARIATION IN SIZE AND DETAIL CAN BE EXPECTED.<br>DO NOT DRILL OR ROUGH IN UNTIL YOU HAVE RECEIVED AND MEASURED YOUR PRODUCT. |
|------------|-----------------|----------|----------------------------------|--------------------------------------------------------------------------------------------------------------------------------------------------------------------------------------------|
| CODE       | TOPCRES**       | COLOUR   | ** GLOSS WHITE (WH), MATTE BLACK |                                                                                                                                                                                            |
| STYLE      | ABOVE COUNTER   | FINISH   | (BK)                             | BASIN SUITS 32MM WASTE. ADP UNIVERSAL PLUG AND WASTE RECOMMENDED (SOLD SEPARATELY).                                                                                                        |
| DIMENSIONS | 435DIA X 120H   |          |                                  | BASIN CUTOUT IS A 75 DIAMETER HOLE.                                                                                                                                                        |
| CAPACITY   | 9L TO RIM       | -        |                                  | ALL DIMENSIONS ARE IN MILLIMETRES. DO NOT MEASURE FROM DRAWING.                                                                                                                            |
| VERSION 2  | DATE 23/04/2020 |          |                                  |                                                                                                                                                                                            |