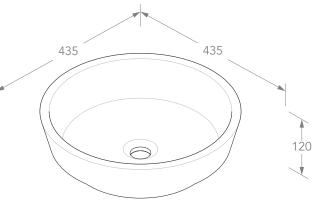

| PRODUCT    | RESORT          | MATERIAL | CERAMIC                          | NOTES:<br>DUE TO THE MANUFACTURING NATURE OF CERAMICS, +/-5MM VARIATION IN SIZE AND DETAIL CAN BE EXPECTED.<br>DO NOT DRILL OR ROUGH IN UNTIL YOU HAVE RECEIVED AND MEASURED YOUR PRODUCT. |
|------------|-----------------|----------|----------------------------------|--------------------------------------------------------------------------------------------------------------------------------------------------------------------------------------------|
| CODE       | TOPCRES**       | COLOUR   | ** GLOSS WHITE (WH), MATTE BLACK |                                                                                                                                                                                            |
| STYLE      | ABOVE COUNTER   | FINISH   | (BK)                             | BASIN SUITS 32MM WASTE. ADP UNIVERSAL PLUG AND WASTE RECOMMENDED (SOLD SEPARATELY).                                                                                                        |
| DIMENSIONS | 435DIA X 120H   |          |                                  | BASIN CUTOUT IS A 75 DIAMETER HOLE.                                                                                                                                                        |
| CAPACITY   | 9L TO RIM       | -        |                                  | ALL DIMENSIONS ARE IN MILLIMETRES. DO NOT MEASURE FROM DRAWING.                                                                                                                            |
| VERSION 2  | DATE 23/04/2020 |          |                                  |                                                                                                                                                                                            |