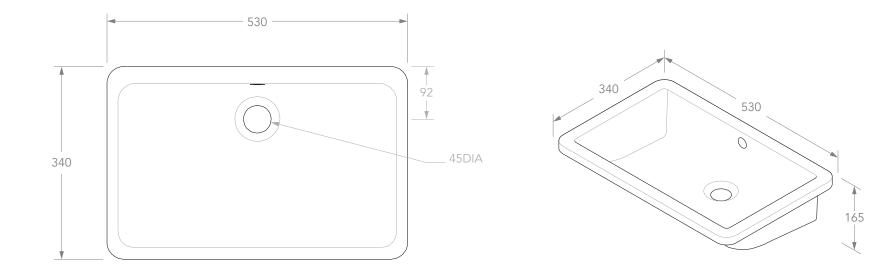

| PRODUCT    | NESA               | MATERIAL | CERAMIC                                                         | NOTES:<br>DUE TO THE MANUFACTURING NATURE OF CERAMICS, +/-5MM VARIATION IN SIZE AND DETAIL CAN BE EXPECTED.<br>DO NOT DRILL OR ROUGH IN UNTIL YOU HAVE RECEIVED AND MEASURED YOUR PRODUCT.<br>BASIN REQUIRES 32MM WASTE WITH OVERFLOW. ADP UNIVERSAL PLUG AND WASTE RECOMMENDED (SOLD<br>SEPARATELY).<br>BASIN CUT-OUT IS 454 X 265 RECTANGLE. CUT-OUT DXF DOWNLOAD AVAILABLE AT ADPAUSTRALIA.COM.AU |
|------------|--------------------|----------|-----------------------------------------------------------------|------------------------------------------------------------------------------------------------------------------------------------------------------------------------------------------------------------------------------------------------------------------------------------------------------------------------------------------------------------------------------------------------------|
| CODE       | TOPCNES5234        | COLOUR   | WHITE                                                           |                                                                                                                                                                                                                                                                                                                                                                                                      |
| STYLE      | UNDER-COUNTER      | FINISH   | GLOSS                                                           |                                                                                                                                                                                                                                                                                                                                                                                                      |
| DIMENSIONS | 530W X 340D X 165H |          |                                                                 |                                                                                                                                                                                                                                                                                                                                                                                                      |
| CAPACITY   | 6L TO OVERFLOW     |          | ALL DIMENSIONS ARE IN MILLIMETRES. DO NOT MEASURE FROM DRAWING. |                                                                                                                                                                                                                                                                                                                                                                                                      |
| VERSION 4  | DATE 23/04/2020    | -        |                                                                 |                                                                                                                                                                                                                                                                                                                                                                                                      |