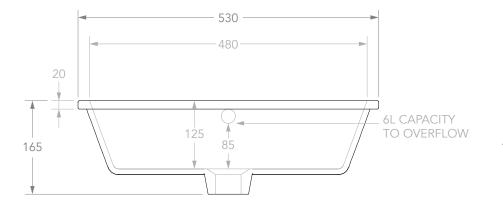

| PRODUCT    | NESA               | MATERIAL | CERAMIC                                                         | NOTES:<br>DUE TO THE MANUFACTURING NATURE OF CERAMICS, +/-5MM VARIATION IN SIZE AND DETAIL CAN BE EXPECTED.<br>DO NOT DRILL OR ROUGH IN UNTIL YOU HAVE RECEIVED AND MEASURED YOUR PRODUCT.<br>BASIN REQUIRES 32MM WASTE WITH OVERFLOW. ADP UNIVERSAL PLUG AND WASTE RECOMMENDED (SOLD<br>SEPARATELY).<br>BASIN CUT-OUT IS 454 X 265 RECTANGLE. CUT-OUT DXF DOWNLOAD AVAILABLE AT ADPAUSTRALIA.COM.AU |
|------------|--------------------|----------|-----------------------------------------------------------------|------------------------------------------------------------------------------------------------------------------------------------------------------------------------------------------------------------------------------------------------------------------------------------------------------------------------------------------------------------------------------------------------------|
| CODE       | TOPCNES5234        | COLOUR   | WHITE                                                           |                                                                                                                                                                                                                                                                                                                                                                                                      |
| STYLE      | UNDER-COUNTER      | FINISH   | GLOSS                                                           |                                                                                                                                                                                                                                                                                                                                                                                                      |
| DIMENSIONS | 530W X 340D X 165H |          |                                                                 |                                                                                                                                                                                                                                                                                                                                                                                                      |
| CAPACITY   | 6L TO OVERFLOW     |          | ALL DIMENSIONS ARE IN MILLIMETRES. DO NOT MEASURE FROM DRAWING. |                                                                                                                                                                                                                                                                                                                                                                                                      |
| VERSION 4  | DATE 23/04/2020    | -        |                                                                 |                                                                                                                                                                                                                                                                                                                                                                                                      |