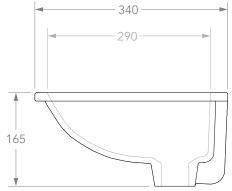

| PRODUCT    | NESA               | MATERIAL | CERAMIC                                                         | NOTES:<br>DUE TO THE MANUFACTURING NATURE OF CERAMICS, +/-5MM VARIATION IN SIZE AND DETAIL CAN BE EXPECTED.<br>DO NOT DRILL OR ROUGH IN UNTIL YOU HAVE RECEIVED AND MEASURED YOUR PRODUCT.<br>BASIN REQUIRES 32MM WASTE WITH OVERFLOW. ADP UNIVERSAL PLUG AND WASTE RECOMMENDED (SOLD<br>SEPARATELY).<br>BASIN CUT-OUT IS 454 X 265 RECTANGLE. CUT-OUT DXF DOWNLOAD AVAILABLE AT ADPAUSTRALIA.COM.AU |
|------------|--------------------|----------|-----------------------------------------------------------------|------------------------------------------------------------------------------------------------------------------------------------------------------------------------------------------------------------------------------------------------------------------------------------------------------------------------------------------------------------------------------------------------------|
| CODE       | TOPCNES5234        | COLOUR   | WHITE                                                           |                                                                                                                                                                                                                                                                                                                                                                                                      |
| STYLE      | UNDER-COUNTER      | FINISH   | GLOSS                                                           |                                                                                                                                                                                                                                                                                                                                                                                                      |
| DIMENSIONS | 530W X 340D X 165H |          |                                                                 |                                                                                                                                                                                                                                                                                                                                                                                                      |
| CAPACITY   | 6L TO OVERFLOW     |          | ALL DIMENSIONS ARE IN MILLIMETRES. DO NOT MEASURE FROM DRAWING. |                                                                                                                                                                                                                                                                                                                                                                                                      |
| VERSION 4  | DATE 23/04/2020    | -        |                                                                 |                                                                                                                                                                                                                                                                                                                                                                                                      |