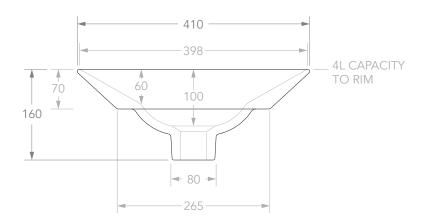

| PRODUCT    | VENUS           | MATERIAL | CERAMIC                          |  |
|------------|-----------------|----------|----------------------------------|--|
| CODE       | TOPCVEN**       | COLOUR   | ** GLOSS WHITE (WH), MATTE BLACK |  |
| STYLE      | SEMI INSET      | FINISH   | (BK)                             |  |
| DIMENSIONS | 410DIA X 160H   |          |                                  |  |
| CAPACITY   | 4L TO RIM       |          |                                  |  |
| VERSION 2  | DATE 23/04/2020 |          |                                  |  |

**NOTES:**DUE TO THE MANUFACTURING NATURE OF CERAMICS, +/-5MM VARIATION IN SIZE AND DETAIL CAN BE EXPECTED. DO NOT DRILL OR ROUGH IN UNTIL YOU HAVE RECEIVED AND MEASURED YOUR PRODUCT.

BASIN SUITS 32MM WASTE. ADP UNIVERSAL PLUG AND WASTE RECOMMENDED (SOLD SEPARATELY).

BASIN CUTOUT IS A 220 DIAMETER HOLE.

ALL DIMENSIONS ARE IN MILLIMETRES. DO NOT MEASURE FROM DRAWING.