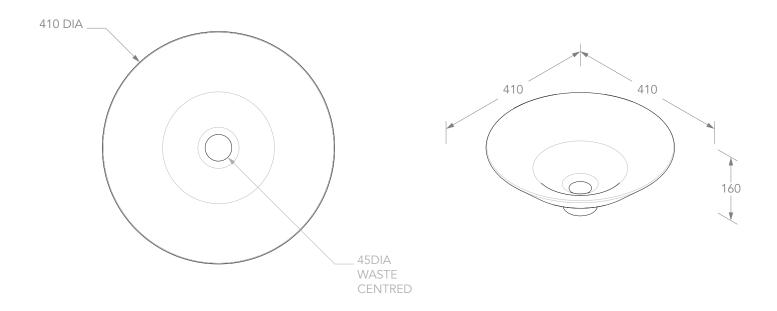

| PRODUCT    | VENUS           | MATERIAL | CERAMIC                          |  |
|------------|-----------------|----------|----------------------------------|--|
| CODE       | TOPCVEN**       | COLOUR   | ** GLOSS WHITE (WH), MATTE BLACK |  |
| STYLE      | SEMI INSET      | FINISH   | (BK)                             |  |
| DIMENSIONS | 410DIA X 160H   |          |                                  |  |
| CAPACITY   | 4L TO RIM       |          |                                  |  |
| VERSION 2  | DATE 23/04/2020 |          |                                  |  |

**NOTES:**DUE TO THE MANUFACTURING NATURE OF CERAMICS, +/-5MM VARIATION IN SIZE AND DETAIL CAN BE EXPECTED. DO NOT DRILL OR ROUGH IN UNTIL YOU HAVE RECEIVED AND MEASURED YOUR PRODUCT.

BASIN SUITS 32MM WASTE. ADP UNIVERSAL PLUG AND WASTE RECOMMENDED (SOLD SEPARATELY).

BASIN CUTOUT IS A 220 DIAMETER HOLE.

ALL DIMENSIONS ARE IN MILLIMETRES. DO NOT MEASURE FROM DRAWING.