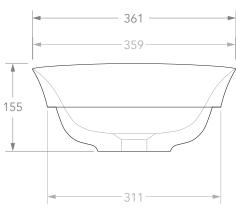

| and model and addigned products |                    |          |                         |
|---------------------------------|--------------------|----------|-------------------------|
| PRODUCT                         | RISE               | MATERIAL | CAST MARBLE             |
| CODE                            | TOPPRIS5636*       | COLOUR   | WHITE                   |
| STYLE                           | SEMI INSET         | FINISH   | *MATTE (WM), GLOSS (GW) |
| DIMENSIONS                      | 560W X 361D X 155H |          |                         |
| CAPACITY                        | 12L TO RIM         |          |                         |
| VERSION 2                       | DATE 23/04/2020    |          |                         |

ALL DIMENSIONS ARE IN MILLIMETRES. DO NOT MEASURE FROM DRAWING.