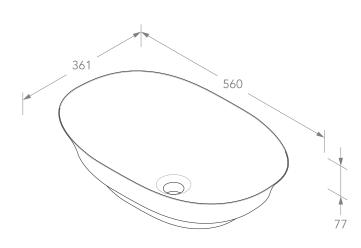

| and model and addigned products |                    |          |                         |
|---------------------------------|--------------------|----------|-------------------------|
| PRODUCT                         | RISE               | MATERIAL | CAST MARBLE             |
| CODE                            | TOPPRIS5636*       | COLOUR   | WHITE                   |
| STYLE                           | SEMI INSET         | FINISH   | *MATTE (WM), GLOSS (GW) |
| DIMENSIONS                      | 560W X 361D X 155H |          |                         |
| CAPACITY                        | 12L TO RIM         |          |                         |
| VERSION 2                       | DATE 23/04/2020    |          |                         |

ALL DIMENSIONS ARE IN MILLIMETRES. DO NOT MEASURE FROM DRAWING.