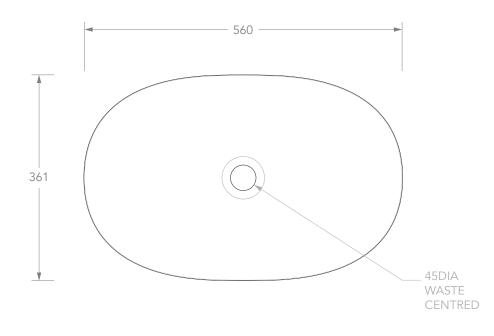

| and model and addigned products |                    |          |                         |
|---------------------------------|--------------------|----------|-------------------------|
| PRODUCT                         | RISE               | MATERIAL | CAST MARBLE             |
| CODE                            | TOPPRIS5636*       | COLOUR   | WHITE                   |
| STYLE                           | SEMI INSET         | FINISH   | *MATTE (WM), GLOSS (GW) |
| DIMENSIONS                      | 560W X 361D X 155H |          |                         |
| CAPACITY                        | 12L TO RIM         |          |                         |
| VERSION 2                       | DATE 23/04/2020    |          |                         |

NOTES:
ALL DIMENSIONS ARE NOMINAL. DO NOT DRILL OR ROUGH IN UNTIL YOU HAVE RECEIVED AND MEASURED YOUR PRODUCT.

BASIN SUITS 32MM WASTE. ADP UNIVERSAL PLUG AND WASTE RECOMMENDED (SOLD SEPARATELY).

BASIN CUT-OUT DXF DOWNLOAD AVAILABLE AT ADPAUSTRALIA.COM.AU

ALL DIMENSIONS ARE IN MILLIMETRES. DO NOT MEASURE FROM DRAWING.