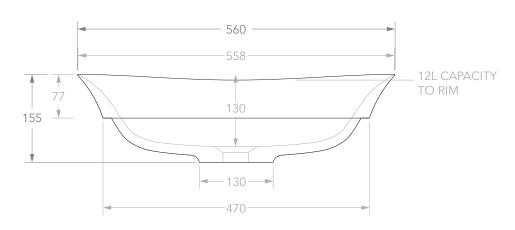

| and model and addigned products |                    |          |                         |
|---------------------------------|--------------------|----------|-------------------------|
| PRODUCT                         | RISE               | MATERIAL | CAST MARBLE             |
| CODE                            | TOPPRIS5636*       | COLOUR   | WHITE                   |
| STYLE                           | SEMI INSET         | FINISH   | *MATTE (WM), GLOSS (GW) |
| DIMENSIONS                      | 560W X 361D X 155H |          |                         |
| CAPACITY                        | 12L TO RIM         |          |                         |
| VERSION 2                       | DATE 23/04/2020    |          |                         |

ALL DIMENSIONS ARE IN MILLIMETRES. DO NOT MEASURE FROM DRAWING.