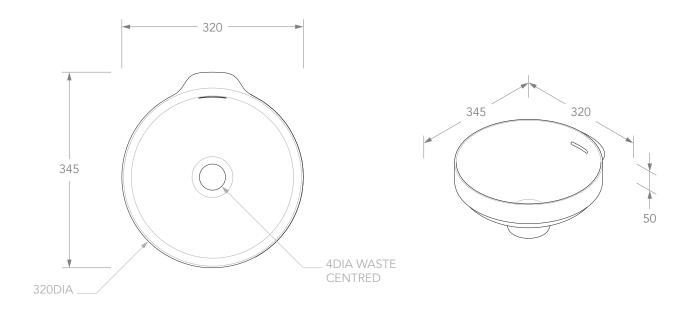

| PRODUCT    | LUKA               | MATERIAL | SOLID SURFACE        | NOTES:<br>ALL DIMENSIONS ARE NOMINAL. DO NOT DRILL OR ROUGH IN UNTIL YOU HAVE RECEIVED AND MEASURED YOUR<br>PRODUCT.                 |
|------------|--------------------|----------|----------------------|--------------------------------------------------------------------------------------------------------------------------------------|
| CODE       | TOPSLUK320**       | COLOUR & | ** MATTE WHITE (WM), |                                                                                                                                      |
| STYLE      | SEMI INSET         | FINISH   | GLOSS WHITE (WG)     | BASIN REQUIRES 32MM WASTE WITH OVERFLOW. ADP UNIVERSAL PLUG AND WASTE RECOMMENDED (SOLD SEPARATELY). EXTERNAL OVERFLOW KIT INCLUDED. |
| DIMENSIONS | 320W X 345D X 170H |          |                      | BASIN CUT-OUT DXF DOWNLOAD AVAILABLE AT ADPAUSTRALIA.COM.AU                                                                          |
| CAPACITY   | 3L TO OVERFLOW     |          |                      | ALL DIMENSIONS ARE IN MILLIMETRES. DO NOT MEASURE FROM DRAWING.                                                                      |
| VERSION 3  | DATE 23/04/2020    |          |                      |                                                                                                                                      |