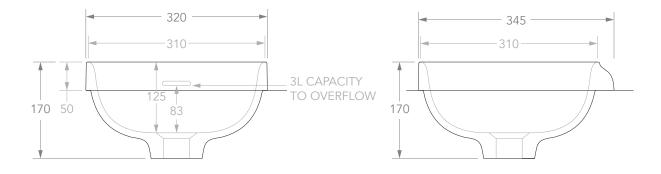

| PRODUCT    | LUKA               | MATERIAL | SOLID SURFACE        | NOTES:<br>ALL DIMENSIONS ARE NOMINAL. DO NOT DRILL OR ROUGH IN UNTIL YOU HAVE RECEIVED AND MEASURED YOUR<br>PRODUCT.                 |
|------------|--------------------|----------|----------------------|--------------------------------------------------------------------------------------------------------------------------------------|
| CODE       | TOPSLUK320**       | COLOUR & | ** MATTE WHITE (WM), |                                                                                                                                      |
| STYLE      | SEMI INSET         | FINISH   | GLOSS WHITE (WG)     | BASIN REQUIRES 32MM WASTE WITH OVERFLOW. ADP UNIVERSAL PLUG AND WASTE RECOMMENDED (SOLD SEPARATELY). EXTERNAL OVERFLOW KIT INCLUDED. |
| DIMENSIONS | 320W X 345D X 170H |          |                      | BASIN CUT-OUT DXF DOWNLOAD AVAILABLE AT ADPAUSTRALIA.COM.AU                                                                          |
| CAPACITY   | 3L TO OVERFLOW     |          |                      | ALL DIMENSIONS ARE IN MILLIMETRES. DO NOT MEASURE FROM DRAWING.                                                                      |
| VERSION 3  | DATE 23/04/2020    |          |                      |                                                                                                                                      |