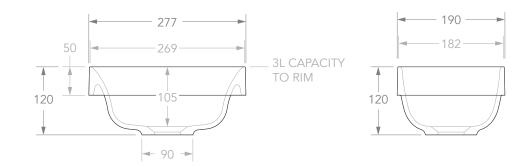

| PRODUCT    | JOY                | MATERIAL | SOLID SURFACE                        | NOTES:<br>ALL DIMENSIONS ARE NOMINAL. DO NOT DRILL OR ROUGH IN UNTIL YOU HAVE RECEIVED AND MEASURED YOUR<br>PRODUCT.<br>BASIN SUITS 32MM WASTE. ADP UNIVERSAL PLUG AND WASTE RECOMMENDED (SOLD SEPARATELY).<br>BASIN CUT-OUT IS 264 X 184 OVAL. CUT-OUT DXF DOWNLOAD AVAILABLE AT ADPAUSTRALIA.COM.AU |
|------------|--------------------|----------|--------------------------------------|-------------------------------------------------------------------------------------------------------------------------------------------------------------------------------------------------------------------------------------------------------------------------------------------------------|
| CODE       | TOPSJOY2819**      | COLOUR   | WHITE                                |                                                                                                                                                                                                                                                                                                       |
| STYLE      | SEMI INSET         | FINISH   | ** GLOSS (WG), MATTE (WM)            |                                                                                                                                                                                                                                                                                                       |
| DIMENSIONS | 277W X 190D X 120H |          |                                      |                                                                                                                                                                                                                                                                                                       |
| CAPACITY   | 3L TO RIM          |          | ALL DIMENSIONS ARE IN MILLIMETRES. L | ALL DIMENSIONS ARE IN MILLIMETRES. DO NOT MEASURE FROM DRAWING.                                                                                                                                                                                                                                       |
| VERSION 4  | DATE 23/04/2020    |          |                                      |                                                                                                                                                                                                                                                                                                       |