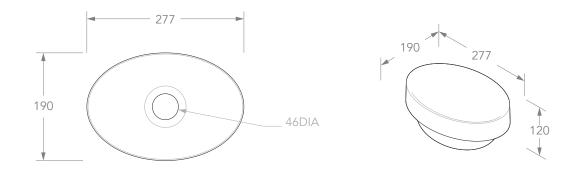

| PRODUCT    | JOY                | MATERIAL | SOLID SURFACE                        | NOTES:<br>ALL DIMENSIONS ARE NOMINAL. DO NOT DRILL OR ROUGH IN UNTIL YOU HAVE RECEIVED AND MEASURED YOUR<br>PRODUCT.<br>BASIN SUITS 32MM WASTE. ADP UNIVERSAL PLUG AND WASTE RECOMMENDED (SOLD SEPARATELY).<br>BASIN CUT-OUT IS 264 X 184 OVAL. CUT-OUT DXF DOWNLOAD AVAILABLE AT ADPAUSTRALIA.COM.AU |
|------------|--------------------|----------|--------------------------------------|-------------------------------------------------------------------------------------------------------------------------------------------------------------------------------------------------------------------------------------------------------------------------------------------------------|
| CODE       | TOPSJOY2819**      | COLOUR   | WHITE                                |                                                                                                                                                                                                                                                                                                       |
| STYLE      | SEMI INSET         | FINISH   | ** GLOSS (WG), MATTE (WM)            |                                                                                                                                                                                                                                                                                                       |
| DIMENSIONS | 277W X 190D X 120H |          |                                      |                                                                                                                                                                                                                                                                                                       |
| CAPACITY   | 3L TO RIM          |          | ALL DIMENSIONS ARE IN MILLIMETRES. L | ALL DIMENSIONS ARE IN MILLIMETRES. DO NOT MEASURE FROM DRAWING.                                                                                                                                                                                                                                       |
| VERSION 4  | DATE 23/04/2020    |          |                                      |                                                                                                                                                                                                                                                                                                       |