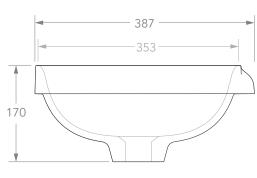

| OZERA              | MATERIAL                                                      | SOLID SURFACE                                                 |
|--------------------|---------------------------------------------------------------|---------------------------------------------------------------|
| TOPTOZE5037**      | COLOUR                                                        | WHITE                                                         |
| SEMI INSET         | FINISH                                                        | *** GLOSS (WG), MATTE (WM)                                    |
| 495W X 387D X 170H |                                                               |                                                               |
| 7L TO OVERFLOW     |                                                               |                                                               |
| DATE 23/04/2020    |                                                               |                                                               |
|                    | TOPTOZE5037**  SEMI INSET  495W X 387D X 170H  7L TO OVERFLOW | TOPTOZE5037**  SEMI INSET  495W X 387D X 170H  7L TO OVERFLOW |

NOTES:
ALL DIMENSIONS ARE NOMINAL. DO NOT DRILL OR ROUGH IN UNTIL YOU HAVE RECEIVED AND MEASURED YOUR PRODUCT.

BASIN REQUIRES 32MM WASTE WITH OVERFLOW. ADP UNIVERSAL PLUG AND WASTE RECOMMENDED (SOLD SEPARATELY). OVERFLOW KIT INCLUDED

BASIN CUT-OUT DXF DOWNLOAD AVAILABLE AT ADPAUSTRALIA.COM.AU

ALL DIMENSIONS ARE IN MILLIMETRES. DO NOT MEASURE FROM DRAWING.