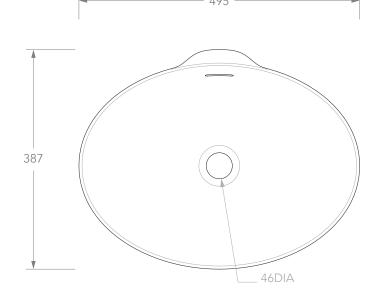

| OZERA              | MATERIAL                                                      | SOLID SURFACE                                                 |
|--------------------|---------------------------------------------------------------|---------------------------------------------------------------|
| TOPTOZE5037**      | COLOUR                                                        | WHITE                                                         |
| SEMI INSET         | FINISH                                                        | *** GLOSS (WG), MATTE (WM)                                    |
| 495W X 387D X 170H |                                                               |                                                               |
| 7L TO OVERFLOW     |                                                               |                                                               |
| DATE 23/04/2020    |                                                               |                                                               |
|                    | TOPTOZE5037**  SEMI INSET  495W X 387D X 170H  7L TO OVERFLOW | TOPTOZE5037**  SEMI INSET  495W X 387D X 170H  7L TO OVERFLOW |

NOTES:
ALL DIMENSIONS ARE NOMINAL. DO NOT DRILL OR ROUGH IN UNTIL YOU HAVE RECEIVED AND MEASURED YOUR PRODUCT.

BASIN REQUIRES 32MM WASTE WITH OVERFLOW. ADP UNIVERSAL PLUG AND WASTE RECOMMENDED (SOLD SEPARATELY). OVERFLOW KIT INCLUDED

BASIN CUT-OUT DXF DOWNLOAD AVAILABLE AT ADPAUSTRALIA.COM.AU

ALL DIMENSIONS ARE IN MILLIMETRES. DO NOT MEASURE FROM DRAWING.