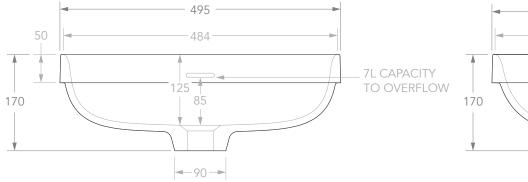

| OZERA              | MATERIAL                                                      | SOLID SURFACE                                                 |
|--------------------|---------------------------------------------------------------|---------------------------------------------------------------|
| TOPTOZE5037**      | COLOUR                                                        | WHITE                                                         |
| SEMI INSET         | FINISH                                                        | *** GLOSS (WG), MATTE (WM)                                    |
| 495W X 387D X 170H |                                                               |                                                               |
| 7L TO OVERFLOW     |                                                               |                                                               |
| DATE 23/04/2020    |                                                               |                                                               |
|                    | TOPTOZE5037**  SEMI INSET  495W X 387D X 170H  7L TO OVERFLOW | TOPTOZE5037**  SEMI INSET  495W X 387D X 170H  7L TO OVERFLOW |

NOTES:
ALL DIMENSIONS ARE NOMINAL. DO NOT DRILL OR ROUGH IN UNTIL YOU HAVE RECEIVED AND MEASURED YOUR PRODUCT.

BASIN REQUIRES 32MM WASTE WITH OVERFLOW. ADP UNIVERSAL PLUG AND WASTE RECOMMENDED (SOLD SEPARATELY). OVERFLOW KIT INCLUDED

BASIN CUT-OUT DXF DOWNLOAD AVAILABLE AT ADPAUSTRALIA.COM.AU

ALL DIMENSIONS ARE IN MILLIMETRES. DO NOT MEASURE FROM DRAWING.