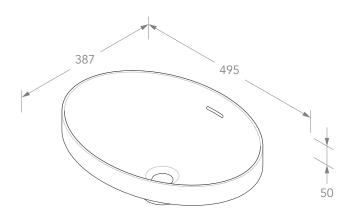

| OZERA              | MATERIAL                                                      | SOLID SURFACE                                                 |
|--------------------|---------------------------------------------------------------|---------------------------------------------------------------|
| TOPTOZE5037**      | COLOUR                                                        | WHITE                                                         |
| SEMI INSET         | FINISH                                                        | *** GLOSS (WG), MATTE (WM)                                    |
| 495W X 387D X 170H |                                                               |                                                               |
| 7L TO OVERFLOW     |                                                               |                                                               |
| DATE 23/04/2020    |                                                               |                                                               |
|                    | TOPTOZE5037**  SEMI INSET  495W X 387D X 170H  7L TO OVERFLOW | TOPTOZE5037**  SEMI INSET  495W X 387D X 170H  7L TO OVERFLOW |

NOTES:
ALL DIMENSIONS ARE NOMINAL. DO NOT DRILL OR ROUGH IN UNTIL YOU HAVE RECEIVED AND MEASURED YOUR PRODUCT.

BASIN REQUIRES 32MM WASTE WITH OVERFLOW. ADP UNIVERSAL PLUG AND WASTE RECOMMENDED (SOLD SEPARATELY). OVERFLOW KIT INCLUDED

BASIN CUT-OUT DXF DOWNLOAD AVAILABLE AT ADPAUSTRALIA.COM.AU

ALL DIMENSIONS ARE IN MILLIMETRES. DO NOT MEASURE FROM DRAWING.