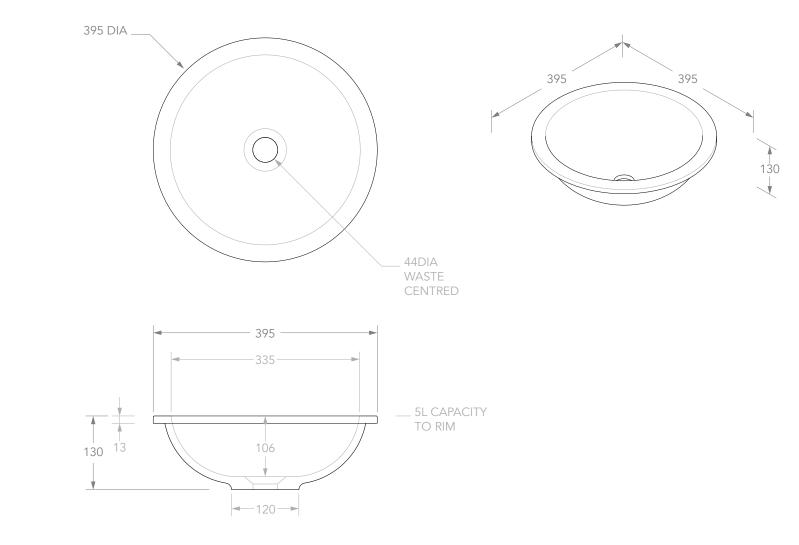

PRODUCT UNITY MATERIAL SOLID SURFACE NOTES: ALL DIMENSIONS ARE NOMINAL. DO NOT DRILL OR ROUGH IN UNTIL YOU HAVE RECEIVED AND MEASURED YOUR CODE TOPTUNI400\*\* COLOUR WHITE PRODUCT. BASIN SUITS 32MM WASTE. ADP UNIVERSAL PLUG AND WASTE RECOMMENDED (SOLD SEPARATELY). STYLE **INSET / UNDER-COUNTER** FINISH \* MATTE (-TS), GLOSS (-G) BASIN CUT-OUT IS 382 DIAMETER CIRCLE FOR INSET AND A 327 DIAMETER CIRCLE FOR UNDER-COUNTER. CUT-OUT DXF DOWNLOAD AVAILABLE AT ADPAUSTRALIA.COM.AU DIMENSIONS 395DIA X 130H CAPACITY 5L TO RIM ALL DIMENSIONS ARE IN MILLIMETRES. DO NOT MEASURE FROM DRAWING. VERSION 3 DATE 23/04/2020