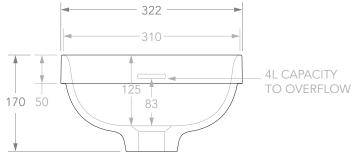

| PRODUCT    | SAVA               | MATERIAL | SOLID SURFACE        | NOTES: ALL DIMENSIONS ARE NOMINAL, DO NOT DRILL OR ROUGH IN UNTIL YOU HAVE RECEIVED AND MEASURED YOUR |
|------------|--------------------|----------|----------------------|-------------------------------------------------------------------------------------------------------|
| CODE       | TOPSSAV3232**      | COLOUR & | ** MATTE WHITE (WM), | PRODUCT.                                                                                              |
| STYLE      | SEMI INSET         | FINISH   | GLOSS WHITE (WG)     | BASIN REQUIRES 32MM WASTE WITH OVERFLOW. ADP UNIVERSAL PLUG AND WASTE RECOMMENDED (SOLD SEPARATELY).  |
| DIMENSIONS | 322W X 346D X 170H |          |                      | BASIN CUT-OUT DXF DOWNLOAD AVAILABLE AT ADPAUSTRALIA.COM.AU                                           |
| CAPACITY   | 4L TO OVERFLOW     |          |                      | ALL DIMENSIONS ARE IN MILLIMETRES. DO NOT MEASURE FROM DRAWING.                                       |
| VERSION 2  | DATE 23/04/2020    |          |                      |                                                                                                       |