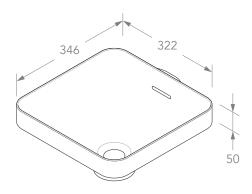

| PRODUCT    | SAVA               | MATERIAL | SOLID SURFACE        | NOTES: ALL DIMENSIONS ARE NOMINAL, DO NOT DRILL OR ROUGH IN UNTIL YOU HAVE RECEIVED AND MEASURED YOUR |
|------------|--------------------|----------|----------------------|-------------------------------------------------------------------------------------------------------|
| CODE       | TOPSSAV3232**      | COLOUR & | ** MATTE WHITE (WM), | PRODUCT.                                                                                              |
| STYLE      | SEMI INSET         | FINISH   | GLOSS WHITE (WG)     | BASIN REQUIRES 32MM WASTE WITH OVERFLOW. ADP UNIVERSAL PLUG AND WASTE RECOMMENDED (SOLD SEPARATELY).  |
| DIMENSIONS | 322W X 346D X 170H |          |                      | BASIN CUT-OUT DXF DOWNLOAD AVAILABLE AT ADPAUSTRALIA.COM.AU                                           |
| CAPACITY   | 4L TO OVERFLOW     |          |                      | ALL DIMENSIONS ARE IN MILLIMETRES. DO NOT MEASURE FROM DRAWING.                                       |
| VERSION 2  | DATE 23/04/2020    |          |                      |                                                                                                       |