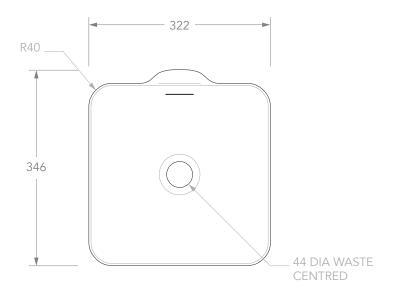

| PRODUCT    | SAVA               | MATERIAL | SOLID SURFACE        | NOTES: ALL DIMENSIONS ARE NOMINAL, DO NOT DRILL OR ROUGH IN UNTIL YOU HAVE RECEIVED AND MEASURED YOUR |
|------------|--------------------|----------|----------------------|-------------------------------------------------------------------------------------------------------|
| CODE       | TOPSSAV3232**      | COLOUR & | ** MATTE WHITE (WM), | PRODUCT.                                                                                              |
| STYLE      | SEMI INSET         | FINISH   | GLOSS WHITE (WG)     | BASIN REQUIRES 32MM WASTE WITH OVERFLOW. ADP UNIVERSAL PLUG AND WASTE RECOMMENDED (SOLD SEPARATELY).  |
| DIMENSIONS | 322W X 346D X 170H |          |                      | BASIN CUT-OUT DXF DOWNLOAD AVAILABLE AT ADPAUSTRALIA.COM.AU                                           |
| CAPACITY   | 4L TO OVERFLOW     |          |                      | ALL DIMENSIONS ARE IN MILLIMETRES. DO NOT MEASURE FROM DRAWING.                                       |
| VERSION 2  | DATE 23/04/2020    |          |                      |                                                                                                       |