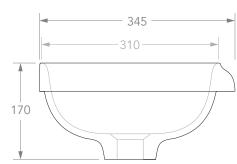

| PRODUCT    | SAVA               | MATERIAL | SOLID SURFACE        | NOTES: ALL DIMENSIONS ARE NOMINAL, DO NOT DRILL OR ROUGH IN UNTIL YOU HAVE RECEIVED AND MEASURED YOUR |
|------------|--------------------|----------|----------------------|-------------------------------------------------------------------------------------------------------|
| CODE       | TOPSSAV3232**      | COLOUR & | ** MATTE WHITE (WM), | PRODUCT.                                                                                              |
| STYLE      | SEMI INSET         | FINISH   | GLOSS WHITE (WG)     | BASIN REQUIRES 32MM WASTE WITH OVERFLOW. ADP UNIVERSAL PLUG AND WASTE RECOMMENDED (SOLD SEPARATELY).  |
| DIMENSIONS | 322W X 346D X 170H |          |                      | BASIN CUT-OUT DXF DOWNLOAD AVAILABLE AT ADPAUSTRALIA.COM.AU                                           |
| CAPACITY   | 4L TO OVERFLOW     |          |                      | ALL DIMENSIONS ARE IN MILLIMETRES. DO NOT MEASURE FROM DRAWING.                                       |
| VERSION 2  | DATE 23/04/2020    |          |                      |                                                                                                       |