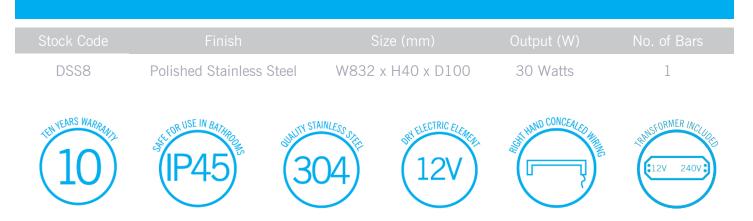

## **Thermorail Towel Rails 12V**

Electric Heated Towel Rails for use in bathrooms

**PLEASE NOTE:** Specifications are for information purposes only. Whilst every effort has been made to ensure the product specifications are accurate, due to continuing product development and improvement the specifications are subject to change. Specifications can be used to rough in and fit timber supports in the wall however we recommend no holes are drilled without having the product on site or verifying the details with the manufacturer. Thermogroup cannot be held liable or responsible for errors due to updated specifications.