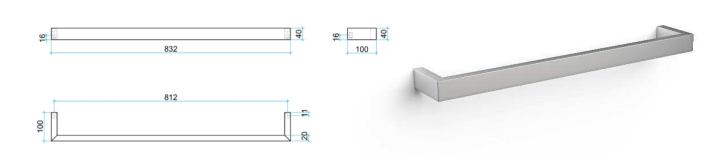

## **Thermorail Towel Rails 12V**

Electric Heated Towel Rails for use in bathrooms

**PLEASE NOTE:** Specifications are for information purposes only. Whilst every effort has been made to ensure the product specifications are accurate, due to continuing product development and improvement the specifications are subject to change. Specifications can be used to rough in and fit timber supports in the wall however we recommend no holes are drilled without having the product on site or verifying the details with the manufacturer. Thermogroup cannot be held liable or responsible for errors due to updated specifications.