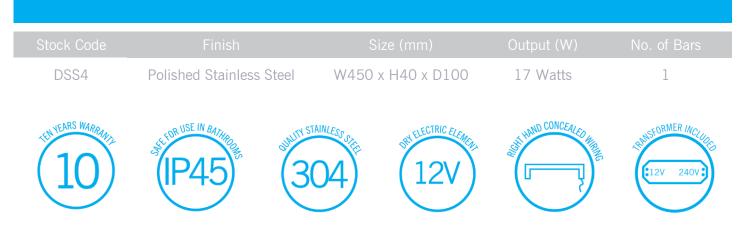

## **Thermorail Towel Rails 12V**

Electric Heated Towel Rails for use in bathrooms

PLEASE NOTE: Specifications are for information purposes only. Whilst every effort has been made to ensure the product specifications are accurate, due to continuing product development and improvement the specifications are subject to change. Specifications can be used to rough in and fit timber supports in the wall however we recommend no holes are drilled without having the product on site or verifying the details with the manufacturer. Thermogroup cannot be held liable or responsible for errors due to updated specifications.