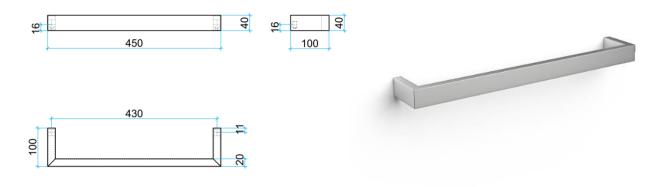

## **Thermorail Towel Rails 12V**

Electric Heated Towel Rails for use in bathrooms

PLEASE NOTE: Specifications are for information purposes only. Whilst every effort has been made to ensure the product specifications are accurate, due to continuing product development and improvement the specifications are subject to change. Specifications can be used to rough in and fit timber supports in the wall however we recommend no holes are drilled without having the product on site or verifying the details with the manufacturer. Thermogroup cannot be held liable or responsible for errors due to updated specifications.