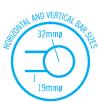

| Stock Code | Finish                   | Size (mm)          | Output (W) | No. of Bars |
|------------|--------------------------|--------------------|------------|-------------|
| CR23M      | Polished Stainless Steel | W530 x H700 x D150 | 78 Watts   | 8           |