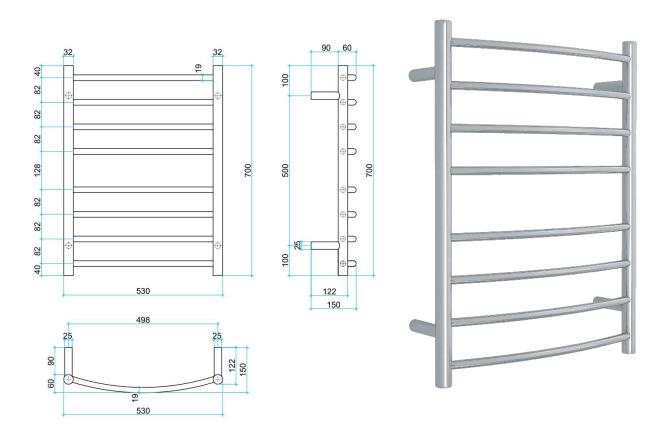

## **Thermorail Ladder Towel Rails 240V**

Electric Heated Towel Rails for use in bathrooms

This rail has Multiflex wiring which means that there is a connection point on both the left and right hand side of the rail and the lead can be connected to either side. Being a dry electric element rail, this can be mounted either way up meaning the wiring can be from any of the four mounting points.

| Stock Code | Finish                   | Size (mm)          | Output (W) | No. of Bars |
|------------|--------------------------|--------------------|------------|-------------|
| CR23M      | Polished Stainless Steel | W530 x H700 x D150 | 78 Watts   | 8           |

PLEASE NOTE: Specifications are for information purposes only. Whilst every effort has been made to ensure the product specifications are accurate, due to continuing product development and improvement the specifications are subject to change. Specifications can be used to rough in and fit timber supports in the wall however we recommend no holes are drilled without having the product on site or verifying the details with the manufacturer. Thermogroup cannot be held liable or responsible for errors due to updated specifications.