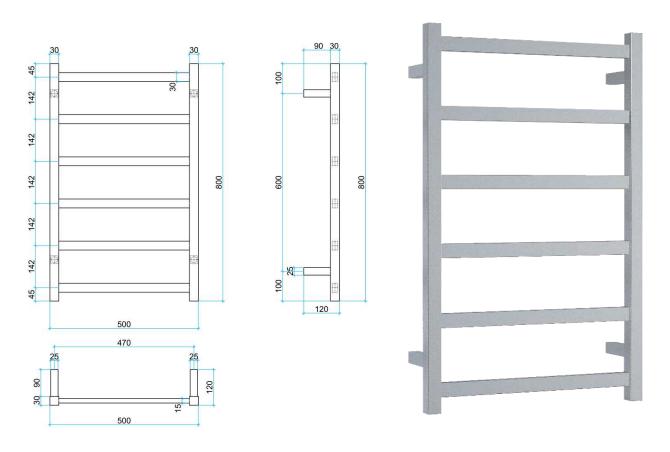

| Stock Code         | Finish                   | Size (mm)          | Output (W)                                                                                                                                                                                                                                                                                                                                                                                                                                                                                                                                                                                                                                                                                                                                                                                                                                                                                                                                                                                                                                                                                                                                                                                                                                                                                                                                                                                                                                                                                                                                                                                                                                                                                                                                                                                                                                                                                                                                                                                                                                                                                                                    | No. of Bars         |
|--------------------|--------------------------|--------------------|-------------------------------------------------------------------------------------------------------------------------------------------------------------------------------------------------------------------------------------------------------------------------------------------------------------------------------------------------------------------------------------------------------------------------------------------------------------------------------------------------------------------------------------------------------------------------------------------------------------------------------------------------------------------------------------------------------------------------------------------------------------------------------------------------------------------------------------------------------------------------------------------------------------------------------------------------------------------------------------------------------------------------------------------------------------------------------------------------------------------------------------------------------------------------------------------------------------------------------------------------------------------------------------------------------------------------------------------------------------------------------------------------------------------------------------------------------------------------------------------------------------------------------------------------------------------------------------------------------------------------------------------------------------------------------------------------------------------------------------------------------------------------------------------------------------------------------------------------------------------------------------------------------------------------------------------------------------------------------------------------------------------------------------------------------------------------------------------------------------------------------|---------------------|
| BS28M              | Polished Stainless Steel | W500 x H800 x D120 | 81 Watts                                                                                                                                                                                                                                                                                                                                                                                                                                                                                                                                                                                                                                                                                                                                                                                                                                                                                                                                                                                                                                                                                                                                                                                                                                                                                                                                                                                                                                                                                                                                                                                                                                                                                                                                                                                                                                                                                                                                                                                                                                                                                                                      | 6                   |
| SHEN YEARS WARRAND | IP55 (201)               | 240V               | AU AND VERTICAL SOURCE | ARGE WHITED OR PLUC |