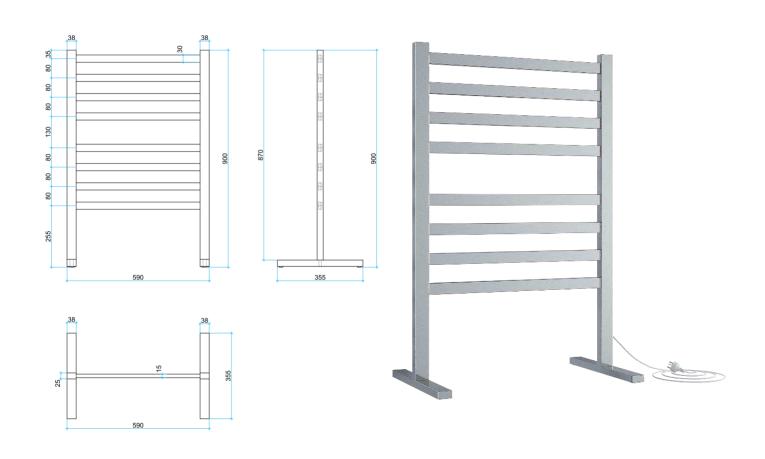

## **Thermorail Freestanding Towel Rails**

**Electric Heated Towel Rails** 

| Stock Code |                          |                    | Output (W) | No. of Bars |
|------------|--------------------------|--------------------|------------|-------------|
| FS55E      | Polished Stainless Steel | W590 x H900 x D355 | 119 Watts  | 8           |