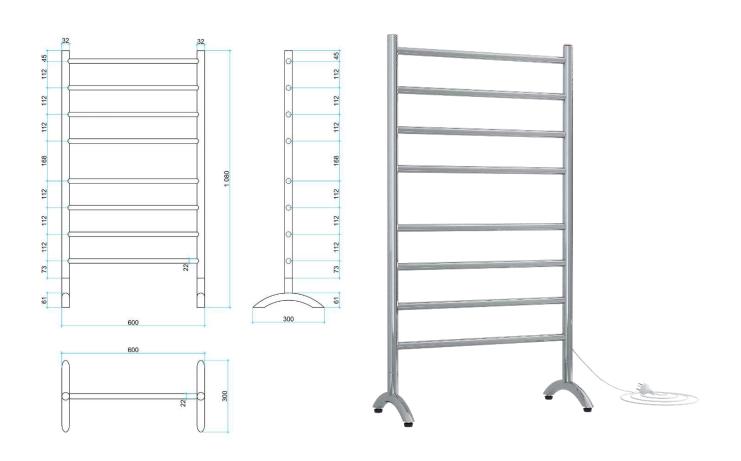

## **Thermorail Freestanding Towel Rails**

**Electric Heated Towel Rails** 

| Stock Code | Finish                   | Size (mm)           | Output (W) | No. of Bars |
|------------|--------------------------|---------------------|------------|-------------|
| FS66E      | Polished Stainless Steel | W600 x H1080 x D300 | 100 Watts  | 8           |
|            |                          |                     | -1810 1645 | UP VEDW     |