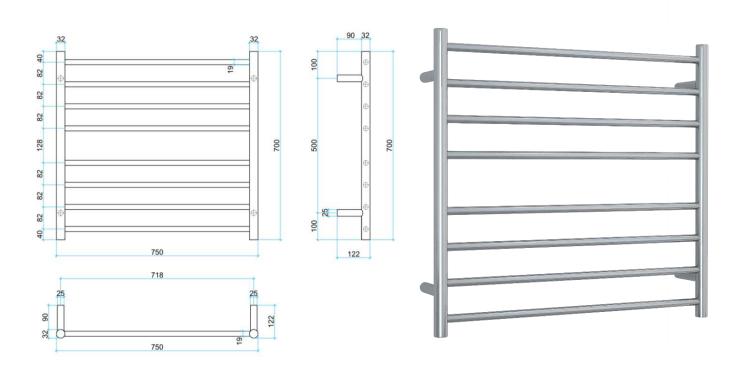

| Stock Code        | Finish                   | Size (mm)          | Output (W)               | No. of Bars        |
|-------------------|--------------------------|--------------------|--------------------------|--------------------|
| SR33M             | Polished Stainless Steel | W750 x H700 x D122 | 104 Watts                | 8                  |
| 100 LEARS WARRAND | IP55 304                 | 240V               | ALL STREET STREET STREET | Set Street or PLUS |