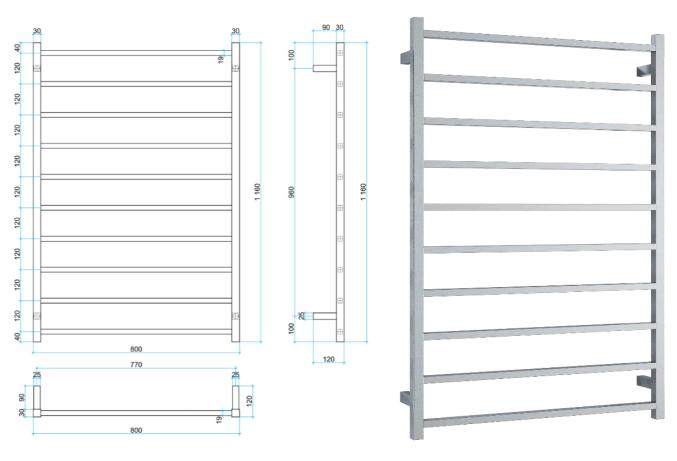

| Stock Code | Finish                   | Size (mm)           | Output (W) | No. of Bars |
|------------|--------------------------|---------------------|------------|-------------|
| SS88M      | Polished Stainless Steel | W800 x H1160 x D120 | 153 Watts  | 10          |

PLEASE NOTE: Specifications are for information purposes only. Whilst every effort has been made to ensure the product specifications are accurate, due to continuing product development and improvement the specifications are subject to change. Specifications can be used to rough in and fit timber supports in the wall however we recommend no holes are drilled without having the product on site or verifying the details with the manufacturer. Thermogroup cannot be held liable or responsible for errors due to updated specifications.