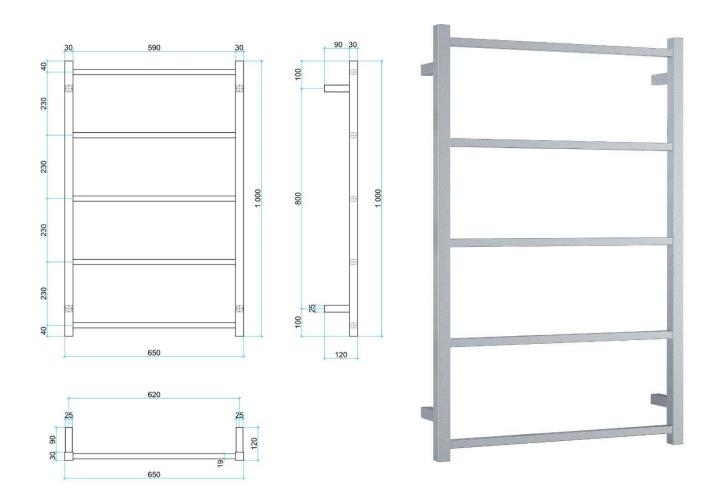

## **Thermorail Ladder Towel Rails**

Towel Rails for use in bathrooms

| Stock Code | Finish                   | Size (mm)           | Output (W) | No. of Bars |
|------------|--------------------------|---------------------|------------|-------------|
| USS56      | Polished Stainless Steel | W650 x H1000 x D120 | N/A        | 5           |