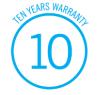

## **Thermorail Ladder Towel Rails 240V**

Electric Heated Towel Rails for use in bathrooms

This rail has Multiflex wiring which means that there is a connection point on both the left and right hand side of the rail and the lead can be connected to either side. Being a dry electric element rail, this can be mounted either way up meaning the wiring can be from any of the four mounting points.

| Stock Code | Finish                   | Size (mm)          | Output (W) | No. of Bars |
|------------|--------------------------|--------------------|------------|-------------|
| CR44M      | Polished Stainless Steel | W600 x H800 x D150 | 80 Watts   | 7           |