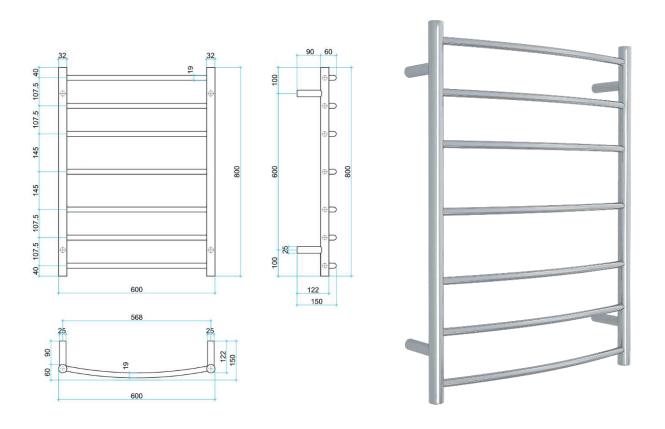

| Stock Code | Finish                   | Size (mm)          | Output (W) | No. of Bars |
|------------|--------------------------|--------------------|------------|-------------|
| CR44M      | Polished Stainless Steel | W600 x H800 x D150 | 80 Watts   | 7           |

PLEASE NOTE: Specifications are for information purposes only. Whilst every effort has been made to ensure the product specifications are accurate, due to continuing product development and improvement the specifications are subject to change. Specifications can be used to rough in and fit timber supports in the wall however we recommend no holes are drilled without having the product on site or verifying the details with the manufacturer. Thermogroup cannot be held liable or responsible for errors due to updated specifications.