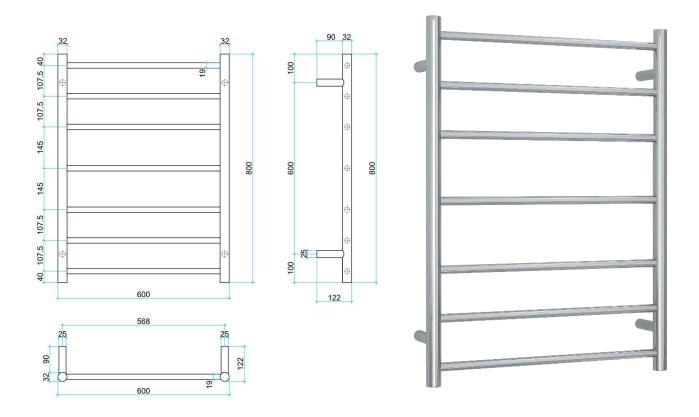

| Stock Code          | Finish                   | Size (mm)           | Output (W)                 | No. of Bars        |
|---------------------|--------------------------|---------------------|----------------------------|--------------------|
| BS44M               | Polished Stainless Steel | W600 x H800 x D122  | 80 Watts                   | 7                  |
| STARN VEARS WARRAND | STATUSE IN BATTARD       | SHI ELECTRIC ELEMEN | ALL FRA SUTIL AND VERTICAL | ARE AND AND A PLOC |
| $\bigcirc$          |                          | (240)               | I 19mmø                    |                    |