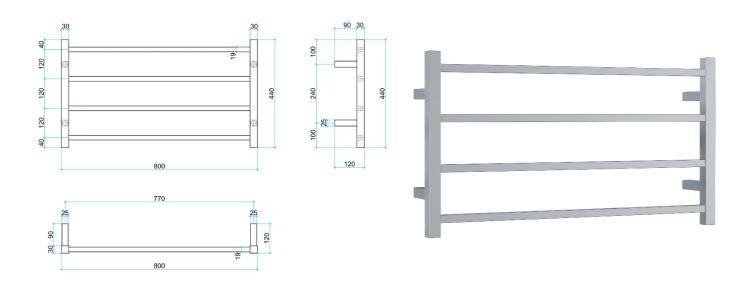

| Stock Code | Finish                   | Size (mm)          | Output (W) | No. of Bars |
|------------|--------------------------|--------------------|------------|-------------|
| SS81M      | Polished Stainless Steel | W800 x H440 x D120 | 61 Watts   | 4           |

PLEASE NOTE: Specifications are for information purposes only. Whilst every effort has been made to ensure the product specifications are accurate, due to continuing product development and improvement the specifications are subject to change. Specifications can be used to rough in and fit timber supports in the wall however we recommend no holes are drilled without having the product on site or verifying the details with the manufacturer. Thermogroup cannot be held liable or responsible for errors due to updated specifications.