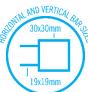

| Stock Code | Finish                   | Size (mm)          | Output (W) | No. of Bars |
|------------|--------------------------|--------------------|------------|-------------|
| SS81M      | Polished Stainless Steel | W800 x H440 x D120 | 61 Watts   | 4           |