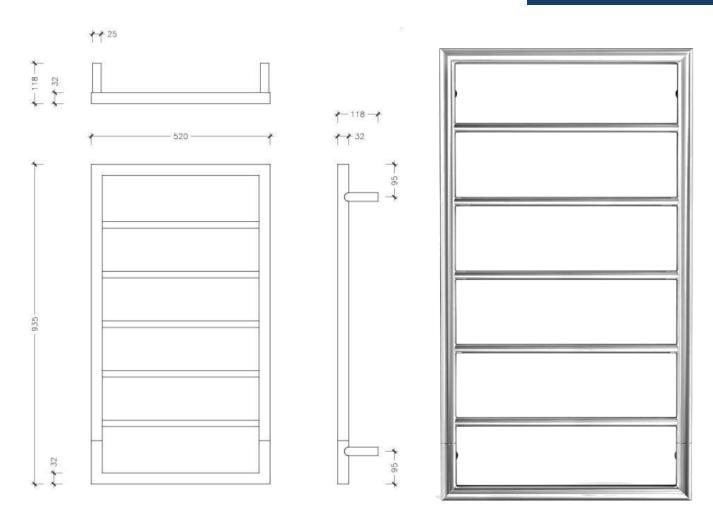

## **Jeeves Ladder Towel Rails**

Liquid Filled Towel Rails for use in bathrooms

PLEASE NOTE: Specifications are for information purposes only. Whilst every effort has been made to ensure the product specifications are accurate, due to continuing product development and improvement the specifications are subject to change. Specifications can be used to rough in and fit timber supports in the wall however we recommend no holes are drilled without having the product on site or verifying the details with the manufacturer. Thermogroup cannot be held liable or responsible for errors due to updated specifications.