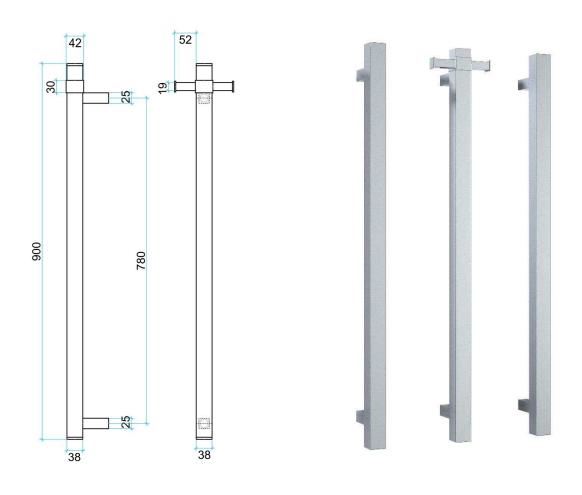

## **Thermorail Towel Rails 12V**

Electric Heated Towel Rails for use in bathrooms

| Stock Code | Finish                   | Size (mm)          | Output (W) | No. of Bars |
|------------|--------------------------|--------------------|------------|-------------|
| VS900SH    | Polished Stainless Steel | W142 x H900 x D100 | 30 Watts   | 1           |