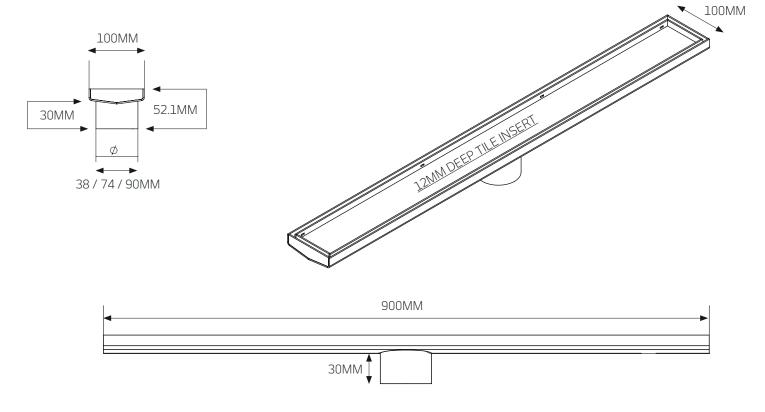

## FLOOR GRATES

## **316-RGL-900** - 900 x 100 x 38/74/90mm

| CODE               | SIZE (MM)                                                                                                                                                        | COLOURS                                                                                                                                                                                                                                                                           |
|--------------------|------------------------------------------------------------------------------------------------------------------------------------------------------------------|-----------------------------------------------------------------------------------------------------------------------------------------------------------------------------------------------------------------------------------------------------------------------------------|
| 316-RGL-900-38     | 900x100x38                                                                                                                                                       | Stainless Steel                                                                                                                                                                                                                                                                   |
| 316-RGL-900-74     | 900x100x74                                                                                                                                                       | Stainless Steel                                                                                                                                                                                                                                                                   |
| 316-RGL-900-90     | 900x100x90                                                                                                                                                       | Stainless Steel                                                                                                                                                                                                                                                                   |
| 316-BLK-RGL-900-38 | 900x100x38                                                                                                                                                       | Matt Black                                                                                                                                                                                                                                                                        |
| 316-BLK-RGL-900-74 | 900x100x74                                                                                                                                                       | Matt Black                                                                                                                                                                                                                                                                        |
| 316-GMG-RGL-900-74 | 900x100x74                                                                                                                                                       | Gun Metal Grey                                                                                                                                                                                                                                                                    |
| 316-GLD-RGL-900-74 | 900x100x74                                                                                                                                                       | Brushed Gold                                                                                                                                                                                                                                                                      |
| 316-GLD-RGL-900-38 | 900x100x38                                                                                                                                                       | Brushed Gold                                                                                                                                                                                                                                                                      |
| 316-BN-RGL-900-74  | 900x100x74                                                                                                                                                       | Brushed Nickel                                                                                                                                                                                                                                                                    |
|                    | 316-RGL-900-38<br>316-RGL-900-74<br>316-RGL-900-90<br>316-BLK-RGL-900-38<br>316-BLK-RGL-900-74<br>316-GMG-RGL-900-74<br>316-GLD-RGL-900-74<br>316-GLD-RGL-900-38 | 316-RGL-900-38 900x100x38   316-RGL-900-74 900x100x74   316-RGL-900-90 900x100x90   316-BLK-RGL-900-38 900x100x38   316-BLK-RGL-900-74 900x100x74   316-GMG-RGL-900-74 900x100x74   316-GLD-RGL-900-74 900x100x74   316-GLD-RGL-900-74 900x100x74   316-GLD-RGL-900-74 900x100x74 |