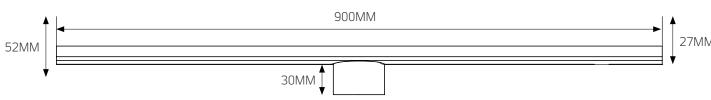

## RGL-900 - 900 x 100 x 38/74mm

| FEATURES                                                                                                                       | CODE           | SIZE (MM)  | COLOURS         | FINISH         |
|--------------------------------------------------------------------------------------------------------------------------------|----------------|------------|-----------------|----------------|
| • 304 stainless steel                                                                                                          | RGL-900        | 900x100x74 | Mirror Polished | Polished edges |
| <ul> <li>Thickness of stainless steel is 2.3mm</li> <li>Australian Watermark approved</li> <li>12mm deep insert can</li> </ul> | RGL-900-38     | 900x100x38 | Mirror Polished | Polished edges |
|                                                                                                                                | BLK-RGL-900    | 900x100x74 | Matt Black      | Teflon coating |
|                                                                                                                                | BLK-RGL-900-38 | 900x100x38 | Matt Black      | Teflon coating |
| • IZIIIII deep iiisert cari                                                                                                    |                |            |                 |                |