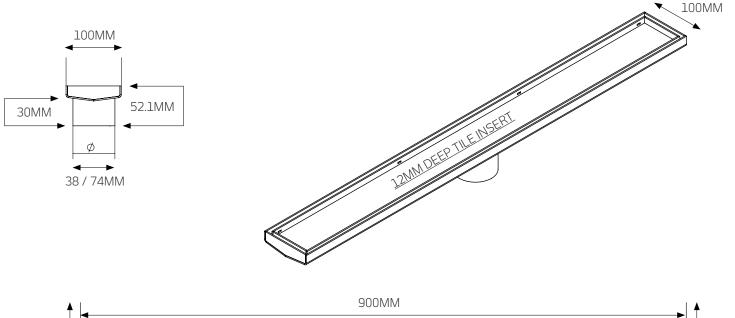

## RGL-900 - 900 x 100 x 38/74mm

| FEATURES                                                                                                                       | CODE           | SIZE (MM)  | COLOURS         | FINISH         |
|--------------------------------------------------------------------------------------------------------------------------------|----------------|------------|-----------------|----------------|
| • 304 stainless steel                                                                                                          | RGL-900        | 900x100x74 | Mirror Polished | Polished edges |
| <ul> <li>Thickness of stainless steel is 2.3mm</li> <li>Australian Watermark approved</li> <li>12mm deep insert can</li> </ul> | RGL-900-38     | 900x100x38 | Mirror Polished | Polished edges |
|                                                                                                                                | BLK-RGL-900    | 900x100x74 | Matt Black      | Teflon coating |
|                                                                                                                                | BLK-RGL-900-38 | 900x100x38 | Matt Black      | Teflon coating |
| • IZIIIII deep iiisert cari                                                                                                    |                |            |                 |                |