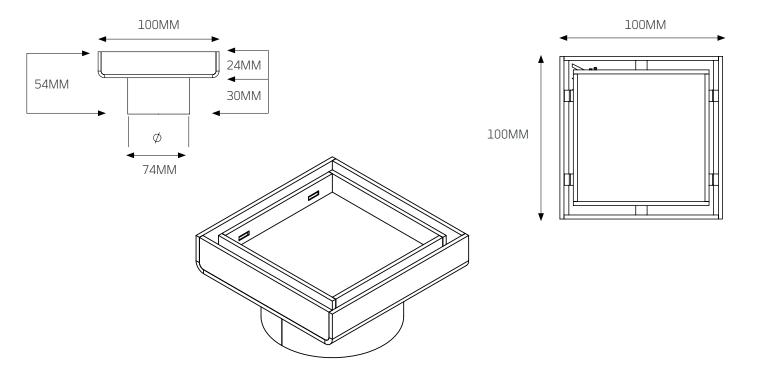

## 316-RGS-100-74 - 100 x 74mm

| FEATURES                                          | CODE               | SIZE (MM)  | COLOURS         |
|---------------------------------------------------|--------------------|------------|-----------------|
| 316 stainless steel                               | 316-RGS-100-74     | 100x100x74 | Stainless Steel |
| • Thickness of stainless steel is 1.2mm           | 316-BLK-RGS-100-74 | 100x100x74 | Matt Black      |
| <ul> <li>Australian Watermark approved</li> </ul> | 316-GLD-RGS-100-74 | 100x100x74 | Brushed Gold    |

Covered by a 7 year warranty \*
 The square grates are designed as central bathroom floor wastes and are not recommended to be used in showers with flowing water directly

• 12mm deep insert can accommodate

up to 10mm tile + adhesive
Matt Black has a Teflon finish, Brushed Gold has a PVD finish

above them.

<sup>\*</sup> The replacement warranty for the coated grates are only applicable until the date of installation. Once Installed any damage to the coatings due to the incorrect use of cleaning products, mis-use or accidental damage, will not be covered under warranty.