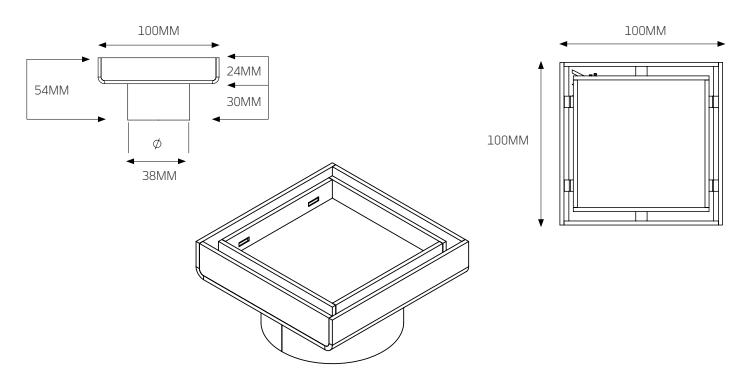

## **316-RGS-100-38** – 100 x 38mm

| FEATURES                                             | CODE               | SIZE (MM)  | COLOURS         |
|------------------------------------------------------|--------------------|------------|-----------------|
| 316 stainless steel                                  | 316-RGS-100-38     | 100x100x38 | Stainless Steel |
| • Thickness of stainless steel is 1.2mm              | 316-BLK-RGS-100-38 | 100x100x38 | Matt Black      |
| Australian Watermark approved                        | 316-GLD-RGS-100-38 | 100x100x38 | Brushed Gold    |
| <ul> <li>12mm deep insert can accommodate</li> </ul> |                    |            |                 |

- I2000 deep insert can accommoda up to 10mm tile + adhesive
   Matt Plack bas a Toflas fisish
- Matt Black has a Teflon finish, Brushed Gold has a PVD finish
- Covered by a 7 year warranty \*

The square grates are designed as central bathroom floor wastes and are not recommended to be used in showers with flowing water directly above them.